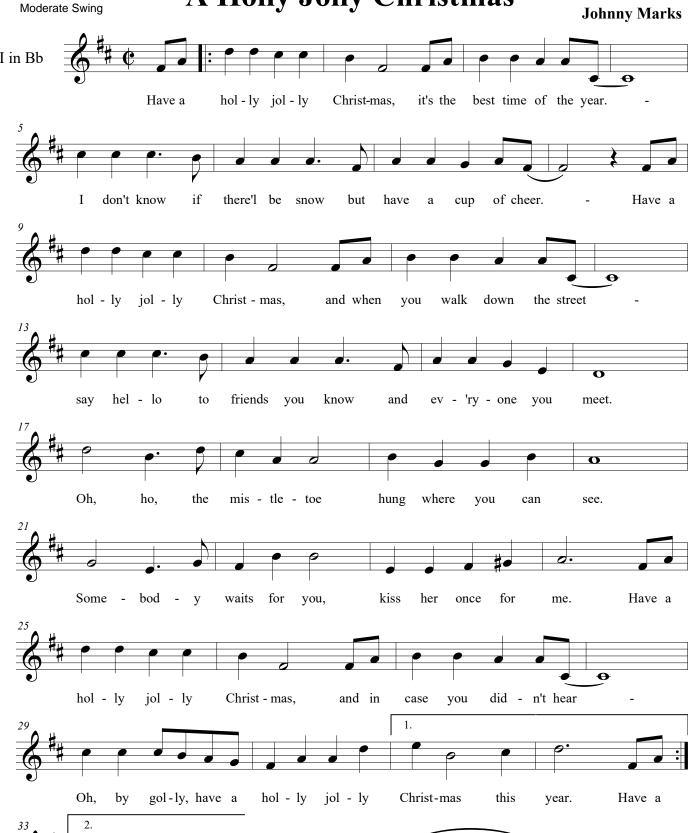

down to G

Ross Bagdasarian













## **Have Yourself a Merry Little Christmas** 4 **Hugh Martin and Ralph Blane** Solo in Bb Have your-self a \_\_\_\_\_ mer-ry lit-tle Christ-mas, let your heart be\_\_\_ troub - les will be out from now on sight. a \_\_\_\_\_ mer-ry lit-tle Christ-mas, Have your-self make the yule tide \_\_\_\_ gay,\_\_\_ from now on \_\_\_ troub - les will be miles our \_\_\_ a - way.\_ Here we are old-en days, hap-py \_\_\_\_ gold-en days \_\_\_\_ of as in faith - ful friends who are dear to us gath-er near to us\_\_\_\_ if the Fates al low,\_\_ Through the years we \_\_\_\_ all will be to-geth - er, up-on the high - est hang a shin - ing\_\_\_\_\_ star bough,. and your-self a mer - ry lit-tle Christ - mas now.\_\_\_



**A Holly Jolly Christmas** 

Christ

mas



this

year.

# **Jingle Bells**

#### J. Pierpoint

















# **Rockin' Around the Christmas Tree**

Moderate Swing

Transposed up to C



#### Santa Claus is Comin' to Town

Transposed up to C

Moderate Swing **Coots and Gillespie** I in Bb