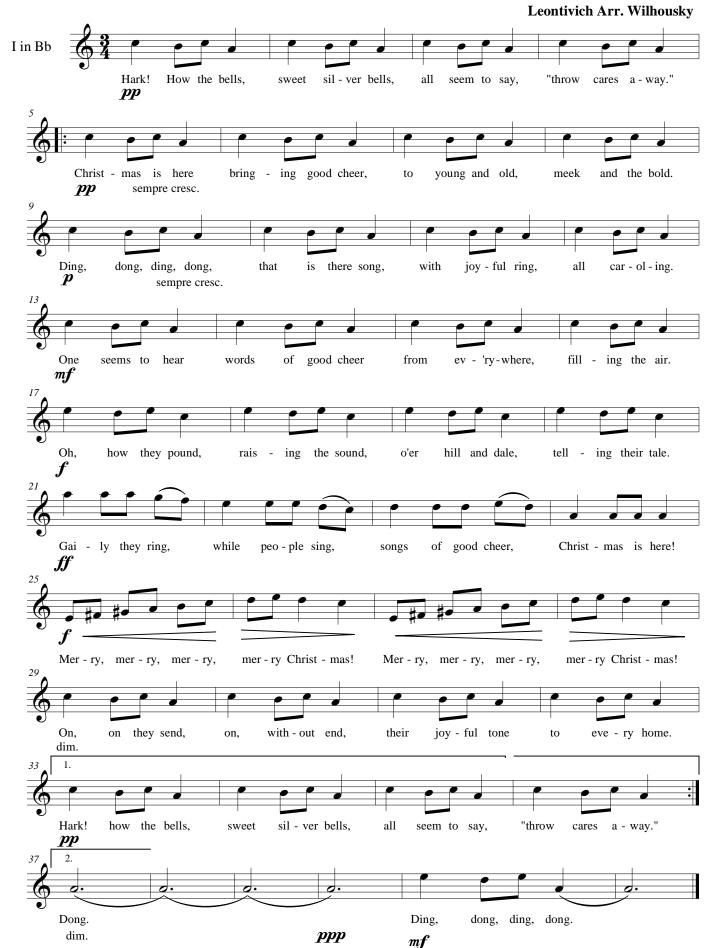

| Chipmunk Song                                         |         | 3           |
| 3             | Have Yourself a Merry Little Christmas (solo version) | Solo    | 4           |
|               |                                                       | Accomp. | 5           |
| 4             | Holly Jolly Christmas                                 |         | 6           |
| 5             | Jingle Bells                                          |         | 7           |
| 6             | Let it Snow!                                          |         | 8           |
| 7             | Rockin' Around the Christmas Tree                     |         | 9           |
| 8             | Santa Claus is Coming to Town                         |         | 10          |

## Carol of the Bells



# The Chipmunk Song

Transposed down to G

Ross Bagdasarian













## **Have Yourself a Merry Little Christmas** 4 **Hugh Martin and Ralph Blane** Solo in Bb Have your-self a \_\_\_\_\_ mer-ry lit-tle Christ-mas, let your heart be\_\_\_ troub - les will be out from now on sight. a \_\_\_\_\_ mer-ry lit-tle Christ-mas, Have your-self make the yule tide \_\_\_\_ gay,\_\_\_ from now on \_\_\_ troub - les will be miles our \_\_\_ a - way.\_ Here we are old-en days, hap-py \_\_\_\_ gold-en days \_\_\_\_ of as in faith - ful friends who are dear to us gath-er near to us\_\_\_\_ if the Fates al low,\_\_ Through the years we \_\_\_\_ all will be to-geth - er, up-on the high - est hang a shin - ing\_\_\_\_\_ star bough,. and your-self a mer - ry lit-tle Christ - mas now.\_\_\_



**A Holly