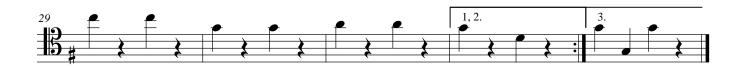

lf a Merry Little Christmas (solo version) | 4           |
| 4             | Holly Jolly Christmas                                 | 5           |
| 5             | Jingle Bells                                          | 6           |
| 6             | Let it Snow!                                          | 7           |
| 7             | Rockin' Around the Christmas Tree                     | 8           |
| 8             | Santa Claus is Coming to Town                         | 9           |

<sup>\*</sup> Advanced skills required to play contrabass in upper register.

# Carol of the Bells

#### Leontivich Arr. Wilhousky



# The Chipmunk Song

Transposed down to G

**Bagdasarian** 













# Have Yourself a Merry Little Christmas





## Jingle Bells

**Pierpoint** 

















#### Let It Snow in F

Moderate Swing











### **Rockin' Around the Christmas Tree**



# Santa Claus is Comin' to Town Coots and Gillespie

Moderate Swing