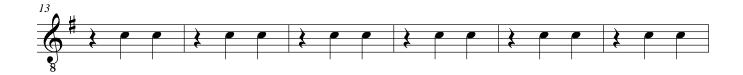

| Chipmunk Song                                         | 3           |
| 3             | Have Yourself a Merry Little Christmas (solo version) | 4           |
| 4             | Holly Jolly Christmas                                 | 5           |
| 5             | Jingle Bells                                          | 6           |
| 6             | Let it Snow!                                          | 7           |
| 7             | Rockin' Around the Christmas Tree                     | 8           |
| 8             | Santa Claus is Coming to Town                         | 9           |

<sup>\*</sup> Advanced skills required to play contrabass in upper register.

# Carol of the Bells

#### Leontivich Arr. Wilhousky



# The Chipmunk Song

Transposed down to G

**Bagdasarian** 













# Have Yourself a Merry Little Christmas





## Jingle Bells

**Pierpoint** 

















#### Let It Snow in F

Moderate Swing











### **Rockin' Around the Christmas Tree**



# Santa Claus is Comin' to Town Coots and Gillespie

Moderate Swing