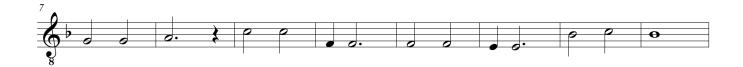

| 4           |
| 4             | Holly Jolly Christmas                                 | 5           |
| 5             | Jingle Bells                                          | 6           |
| 6             | Let it Snow!                                          | 7           |
| 7             | Rockin' Around the Christmas Tree                     | 8           |
| 8             | Santa Claus is Coming to Town                         | 9           |

<sup>\*</sup> Advanced skills required to play contrabass in upper register.

# Carol of the Bells

#### Leontivich Arr. Wilhousky



# The Chipmunk Song

Transposed down to G

**Bagdasarian** 













# Have Yourself a Merry Little Christmas





## Jingle Bells

**Pierpoint** 

















#### Let It Snow in F

Moderate Swing











### **Rockin' Around the Christmas Tree**



# Santa Claus is Comin' to Town Coots and Gillespie

Moderate Swing