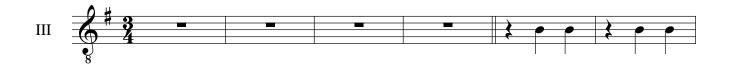

| Chipmunk Song                                         | 3           |
| 3             | Have Yourself a Merry Little Christmas (solo version) | 4           |
| 4             | Holly Jolly Christmas                                 | 5           |
| 5             | Jingle Bells                                          | 6           |
| 6             | Let it Snow!                                          | 7           |
| 7             | Rockin' Around the Christmas Tree                     | 8           |
| 8             | Santa Claus is Coming to Town                         | 9           |

<sup>\*</sup> Advanced skills required to play contrabass in upper register.

# Carol of the Bells

#### Leontivich Arr. Wilhousky



# The Chipmunk Song

Transposed down to G

**Bagdasarian** 













# Have Yourself a Merry Little Christmas





## Jingle Bells

**Pierpoint** 

















#### Let It Snow in F

Moderate Swing











### **Rockin' Around the Christmas Tree**



# Santa Claus is Comin' to Town Coots and Gillespie

Moderate Swing