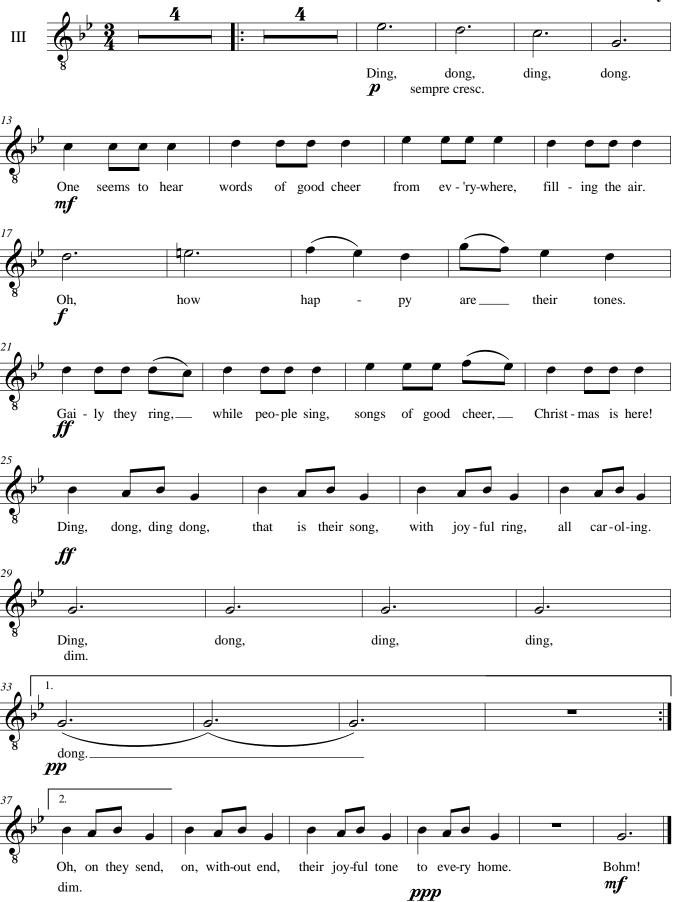

| 2           |
| 2             | Chipmunk Song                                         | 3           |
| 3             | Have Yourself a Merry Little Christmas (solo version) | 4           |
| 4             | Holly Jolly Christmas                                 | 5           |
| 5             | Jingle Bells                                          | 6           |
| 6             | Let it Snow!                                          | 7           |
| 7             | Rockin' Around the Christmas Tree                     | 8           |
| 8             | Santa Claus is Coming to Town                         | 9           |

<sup>\*</sup> Advanced skills required to play contrabass in upper register.

# Carol of the Bells

#### Leontivich Arr. Wilhousky



# The Chipmunk Song

Transposed down to G

**Bagdasarian** 













# Have Yourself a Merry Little Christmas





## Jingle Bells

**Pierpoint** 

















#### Let It Snow in F

Moderate Swing











### **Rockin' Around the Christmas Tree**



# Santa Claus is Comin' to Town Coots and Gillespie

Moderate Swing