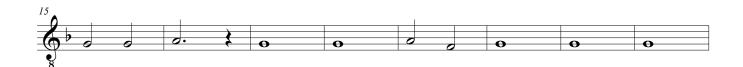

4           |
| 4             | Holly Jolly Christmas                                 | 5           |
| 5             | Jingle Bells                                          | 6           |
| 6             | Let it Snow!                                          | 7           |
| 7             | Rockin' Around the Christmas Tree                     | 8           |
| 8             | Santa Claus is Coming to Town                         | 9           |

<sup>\*</sup> Advanced skills required to play contrabass in upper register.

# Carol of the Bells

#### Leontivich Arr. Wilhousky



# The Chipmunk Song

Transposed down to G

**Bagdasarian** 













# Have Yourself a Merry Little Christmas





## Jingle Bells

**Pierpoint** 

















#### Let It Snow in F

Moderate Swing











### **Rockin' Around the Christmas Tree**



# Santa Claus is Comin' to Town Coots and Gillespie

Moderate Swing