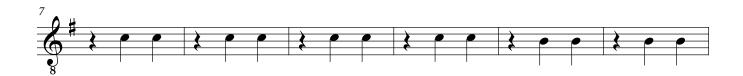

| Chipmunk Song                                         | 3           |
| 3             | Have Yourself a Merry Little Christmas (solo version) | 4           |
| 4             | Holly Jolly Christmas                                 | 5           |
| 5             | Jingle Bells                                          | 6           |
| 6             | Let it Snow!                                          | 7           |
| 7             | Rockin' Around the Christmas Tree                     | 8           |
| 8             | Santa Claus is Coming to Town                         | 9           |

<sup>\*</sup> Advanced skills required to play contrabass in upper register.

# Carol of the Bells

#### Leontivich Arr. Wilhousky



# The Chipmunk Song

Transposed down to G

**Bagdasarian** 













# Have Yourself a Merry Little Christmas





## Jingle Bells

**Pierpoint** 

















#### Let It Snow in F

Moderate Swing











### **Rockin' Around the Christmas Tree**



# Santa Claus is Comin' to Town Coots and Gillespie

Moderate Swing