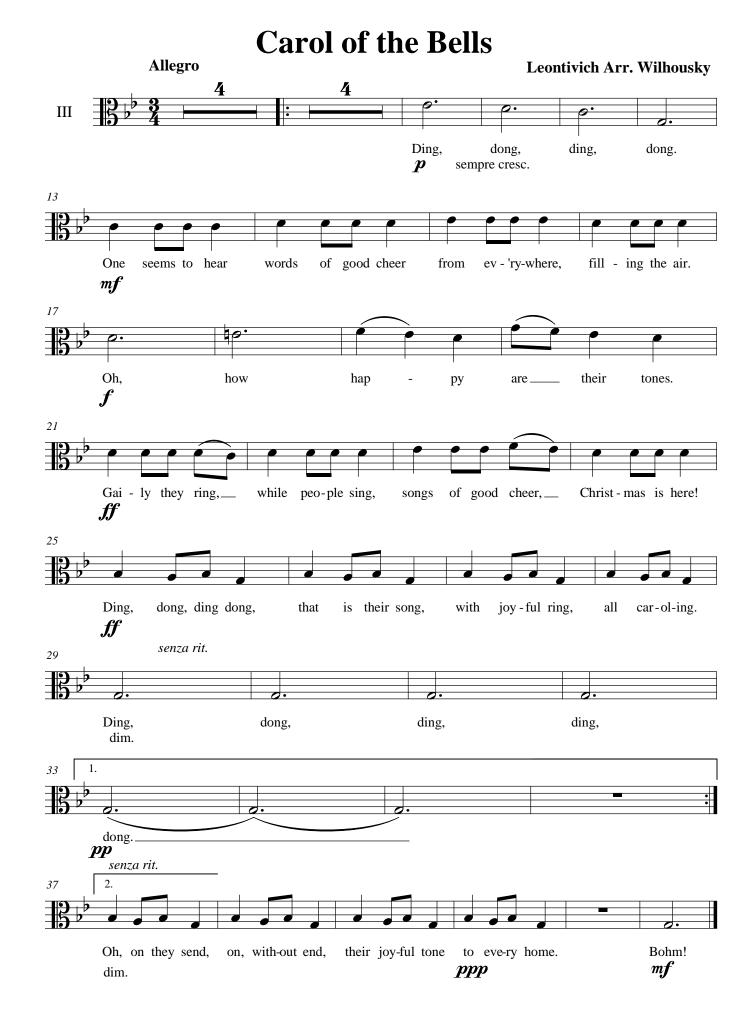

Modern Holiday Sheet Music November 7, 2015

#### Book #15: Part III in C, Alto Clef

#### For Viola

| <u>Number</u> | <u>Title</u>                                          | <u>Page</u> |
|---------------|-------------------------------------------------------|-------------|
| 1             | Carol of the Bells                                    | 2           |
| 2             | Chipmunk Song                                         | 3           |
| 3             | Have Yourself a Merry Little Christmas (solo version) | 4           |
| 4             | Holly Jolly Christmas                                 | 5           |
| 5             | Jingle Bells                                          | 6           |
| 6             | Let it Snow!                                          | 7           |
| 7             | Rockin' Around the Christmas Tree                     | 8           |
| 8             | Santa Claus is Coming to Town                         | 9           |