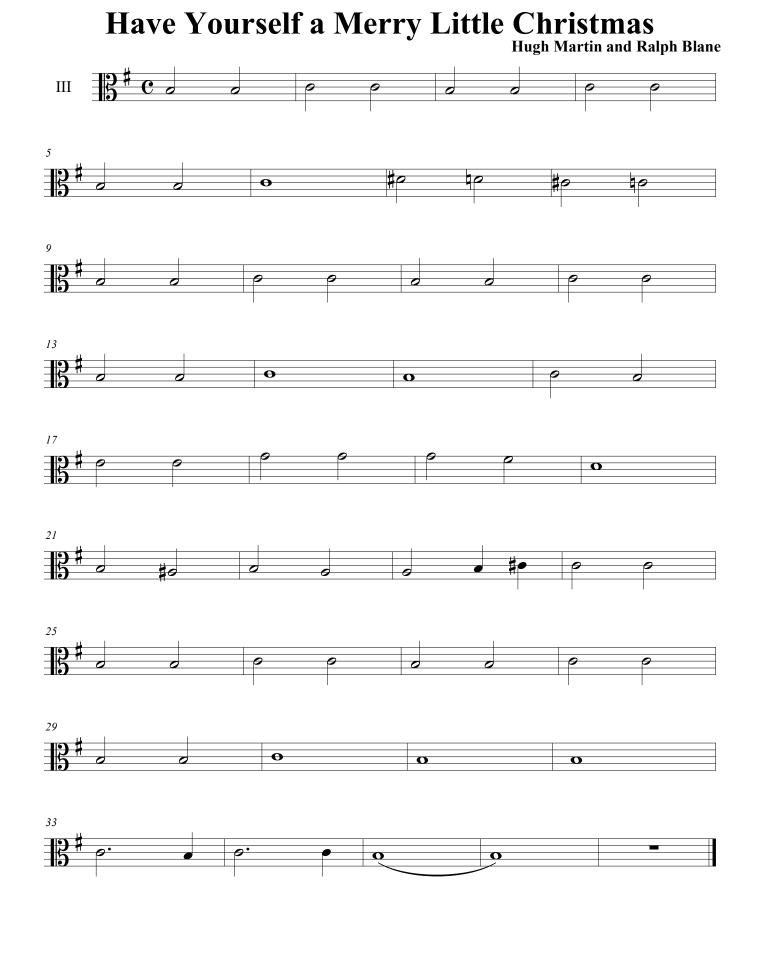

#### For Viola

| <u>Number</u> | <u>Title</u>                                          | <u>Page</u> |
|---------------|-------------------------------------------------------|-------------|
| 1             | Carol of the Bells                                    | 2           |
| 2             | Chipmunk Song                                         | 3           |
| 3             | Have Yourself a Merry Little Christmas (solo version) | 4           |
| 4             | Holly Jolly Christmas                                 | 5           |
| 5             | Jingle Bells                                          | 6           |
| 6             | Let it Snow!                                          | 7           |
| 7             | Rockin' Around the Christmas Tree                     | 8           |
| 8             | Santa Claus is Coming to Town                         | 9           |