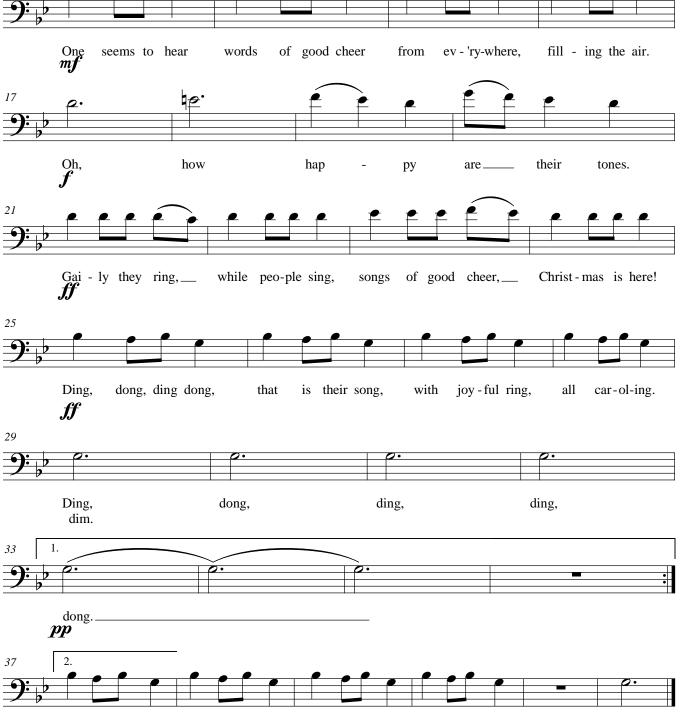

## Carol of the Bells Leontivich Arr. Wilhousky

Oh, on they send, on, with-out end, their joy-ful tone to eve-ry home. Bohm! dim. **ppp mf** 

III

13