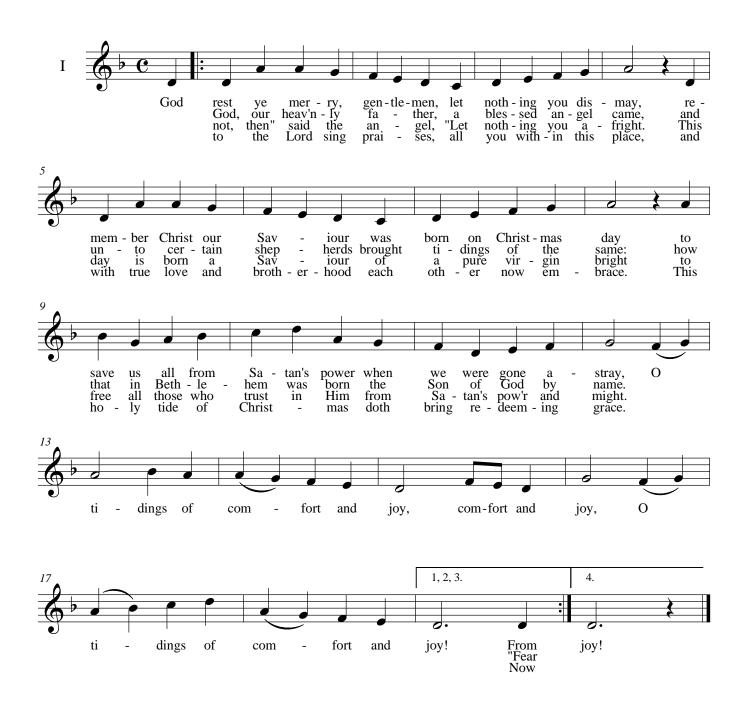

## God Rest Ye Merry, Gentlemen

**Traditional English arr. Douglass** 

This page intentionally left blank.