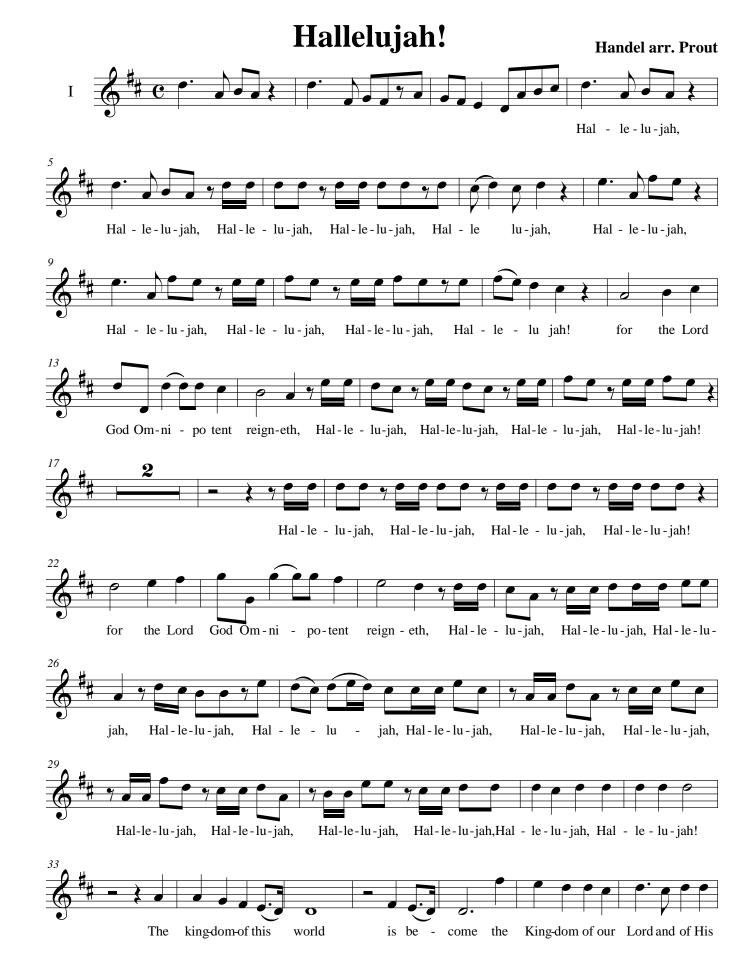

#### **Good King Wenceslas**

Hallelujah!

Hark! The Herald Angels Sing

Mendelssohn arr. Cummings

Hark! the her-ald an-gels sing glo-ry to the new born King!" new born King!"