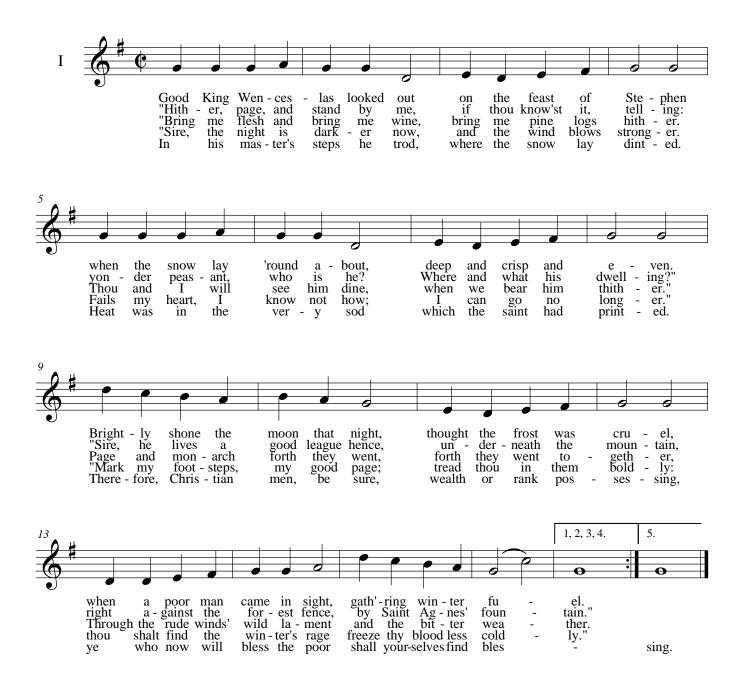

#### **Good King Wenceslas**

Hallelujah!

Hark! The Herald Angels Sing

Mendelssohn arr. Cummings

Hark! the her-ald an-gels sing glo-ry to the new born King!" new born King!"