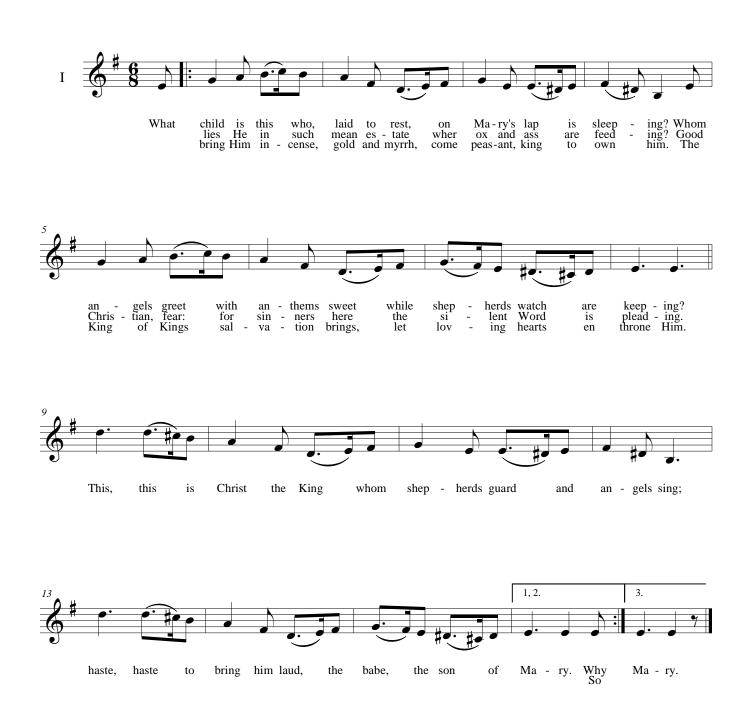

Hallelujah!



Hark! The Herald Angels Sing

Mendelssohn arr. Cummings



Hark! the her-ald an-gels sing glo-ry to the new born King!" new born King!"

# Here We Come A-Wassailing

#### **Traditional arr. Stauff**



#### In The Bleak Midwinter



#### It Came Upon the Midnight Clear

Willis



Jesu, Joy of Man's Desiring

J. S. Bach





















Jesu, Joy of Man's Desiring

















Joy to the World

Handel arr. Mason





O Come, All Ye Faithful

**Traditional arr. Wade** 



#### **O Little Town of Bethlehem**

Redner



#### **O** Tannenbaum

Traditional



## **On This Day Earth Shall Ring**

Anon. arr. Stauff



23

# **Silent Night**

Gruber arr. Reinecke



# We Three Kings

Hopkins



# We Wish You a Merry Christmas

Traditional



What Child is This?

Traditional