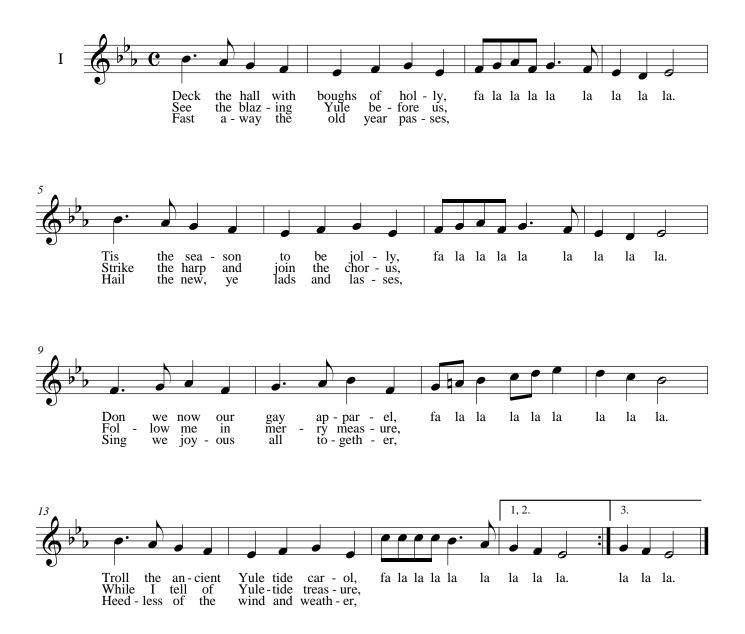

| cello          | bassoon                | bone             |
| 20          |             | down 1                                 | 0005     |              | Juss    | 1             | contra-        | contra-                |                  |
|             |             | octave                                 |          | C 8vb        |         |               | bass           | bassoon                | tuba             |
| L           | 1           |                                        | 1        |              |         | 1             |                |                        |                  |

#### **Angels We Have Heard on High**

**Traditional French arr. Barnes** 



3

Away in a Manger

Murray, arr. Stauff



#### **Deck the Hall**

Traditional Welsh arr. unknown



### **The First Nowell**

#### Traditional English arr. Stainer alt.



## God Rest Ye Merry, Gentlemen

**Traditional English arr. Douglass** 



This page intentionally left blank.

#### **Good King Wenceslas**





Hallelujah!



Hark! The Herald Angels Sing

Mendelssohn arr. Cummings



Hark! the her-ald an-gels sing glo-ry to the new born King!" new born King!"

# Here We Come A-Wassailing

#### **Traditional arr. Stauff**



#### In The Bleak Midwinter



#### It Came Upon the Midnight Clear

Willis



Jesu, Joy of Man's Desiring

J. S. Bach





















Jesu, Joy of Man's Desiring

















Joy to the World

Handel arr. Mason





O Come, All Ye Faithful

**Traditional arr. Wade** 



#### **O Little Town of Bethlehem**

Redner



#### **O** Tannenbaum

Traditional