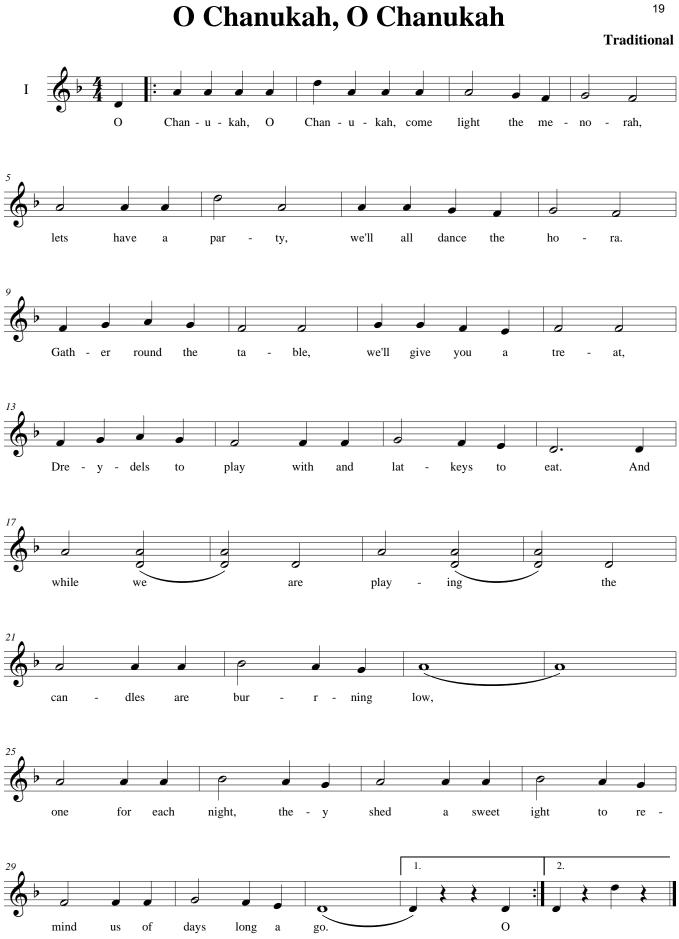

**Traditional French arr. Barnes** 



3

Away in a Manger

Murray, arr. Stauff



#### **Deck the Hall**

Traditional Welsh arr. unknown



### **The First Nowell**

#### Traditional English arr. Stainer alt.



## God Rest Ye Merry, Gentlemen

**Traditional English arr. Douglass** 



This page intentionally left blank.

#### **Good King Wenceslas**





Hallelujah!



Hark! The Herald Angels Sing

Mendelssohn arr. Cummings



Hark! the her-ald an-gels sing glo-ry to the new born King!" new born King!"

# Here We Come A-Wassailing

#### **Traditional arr. Stauff**



#### In The Bleak Midwinter



#### It Came Upon the Midnight Clear

Willis



Jesu, Joy of Man's Desiring

J. S. Bach





















Jesu, Joy of Man's Desiring

















Joy to the World

Handel arr. Mason





O Come, All Ye Faithful

**Traditional arr. Wade** 



#### **O Little Town of Bethlehem**

Redner



#### **O** Tannenbaum

Traditional



## **On This Day Earth Shall Ring**

Anon. arr. Stauff



23

# **Silent Night**

Gruber arr. Reinecke



# We Three Kings

Hopkins



# We Wish You a Merry Christmas

Traditional



What Child is This?

Traditional