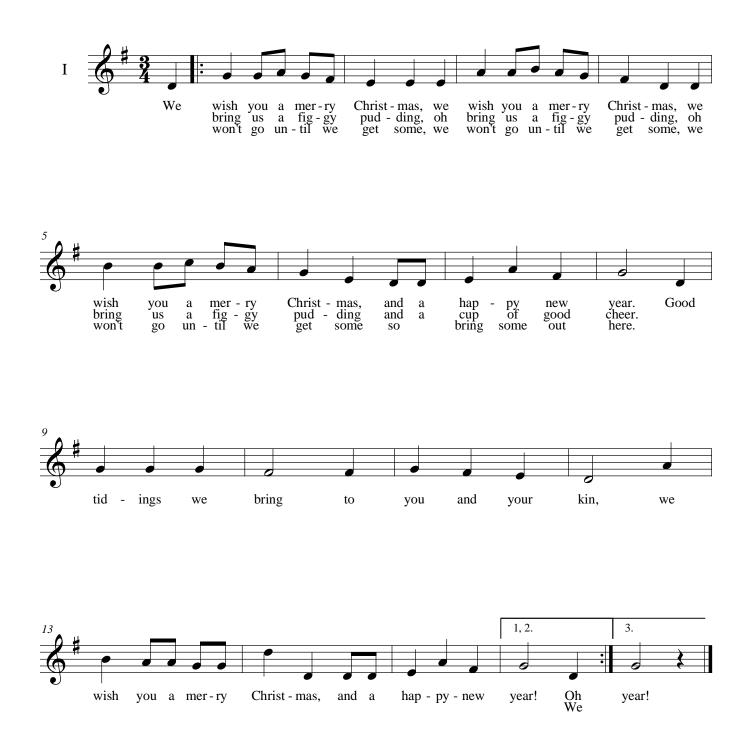

#### **Good King Wenceslas**





Hallelujah!



Hark! The Herald Angels Sing

Mendelssohn arr. Cummings



Hark! the her-ald an-gels sing glo-ry to the new born King!" new born King!"

# Here We Come A-Wassailing

#### **Traditional arr. Stauff**



#### In The Bleak Midwinter



#### It Came Upon the Midnight Clear

Willis



Jesu, Joy of Man's Desiring

J. S. Bach





















Jesu, Joy of Man's Desiring

















Joy to the World

Handel arr. Mason





O Come, All Ye Faithful

**Traditional arr. Wade** 



#### **O Little Town of Bethlehem**

Redner



#### **O** Tannenbaum

Traditional



## **On This Day Earth Shall Ring**

Anon. arr. Stauff



23

# **Silent Night**

Gruber arr. Reinecke



# We Three Kings

Hopkins



# We Wish You a Merry Christmas

Traditional



What Child is This?

Traditional