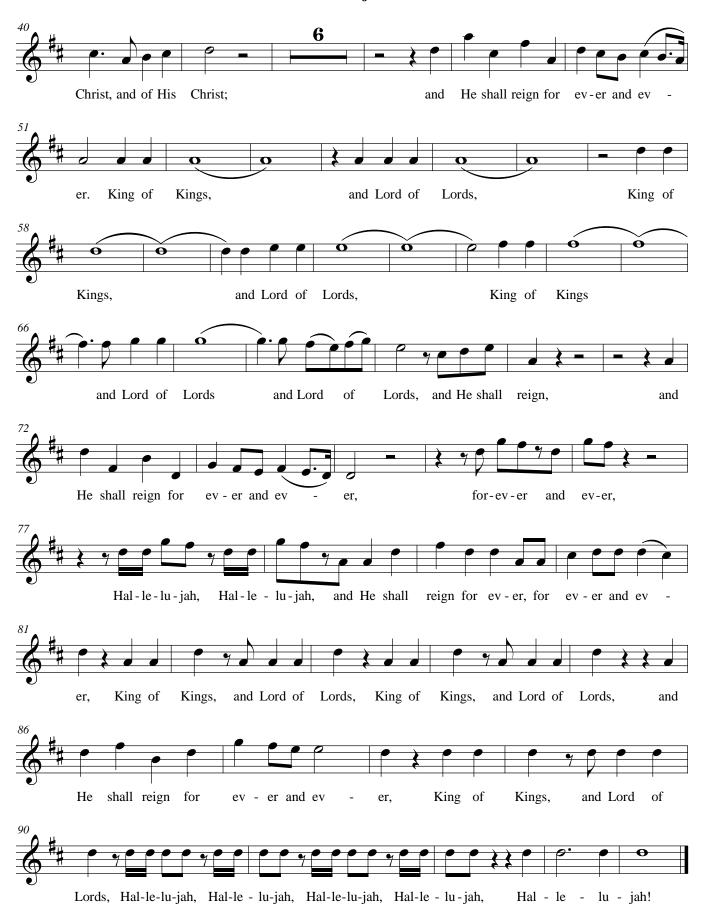

#### **Good King Wenceslas**

Hallelujah!

Hark! The Herald Angels Sing

Mendelssohn arr. Cummings

Hark! the her-ald an-gels sing glo-ry to the new born King!" new born King!"