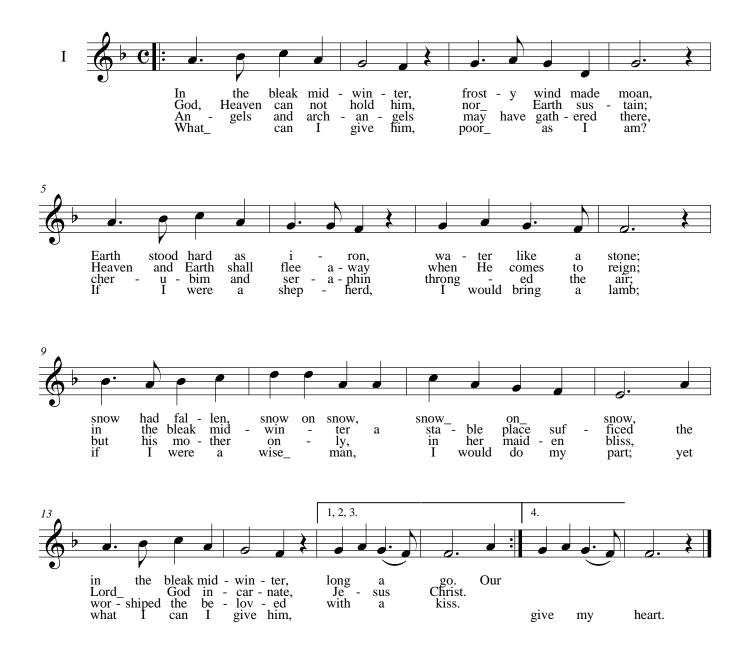

| 1        |              |         | 1             |                |                        |                  |

#### **Angels We Have Heard on High**

**Traditional French arr. Barnes** 



3

Away in a Manger

Murray, arr. Stauff



#### **Deck the Hall**

Traditional Welsh arr. unknown



### **The First Nowell**

#### Traditional English arr. Stainer alt.



## God Rest Ye Merry, Gentlemen

**Traditional English arr. Douglass** 



This page intentionally left blank.

#### **Good King Wenceslas**





Hallelujah!



Hark! The Herald Angels Sing

Mendelssohn arr. Cummings



Hark! the her-ald an-gels sing glo-ry to the new born King!" new born King!"

# Here We Come A-Wassailing

#### **Traditional arr. Stauff**



#### In The Bleak Midwinter



#### It Came Upon the Midnight Clear

Willis



Jesu, Joy of Man's Desiring

J. S. Bach





















Jesu, Joy of Man's Desiring

















Joy to the World

Handel arr. Mason





O Come, All Ye Faithful

**Traditional arr. Wade** 



#### **O Little Town of Bethlehem**

Redner



#### **O** Tannenbaum

Traditional



## **On This Day Earth Shall Ring**

Anon. arr. Stauff



23

# **Silent Night**

Gruber arr. Reinecke



# We Three Kings

Hopkins



# We Wish You a Merry Christmas

Traditional



What Child is This?

Traditional