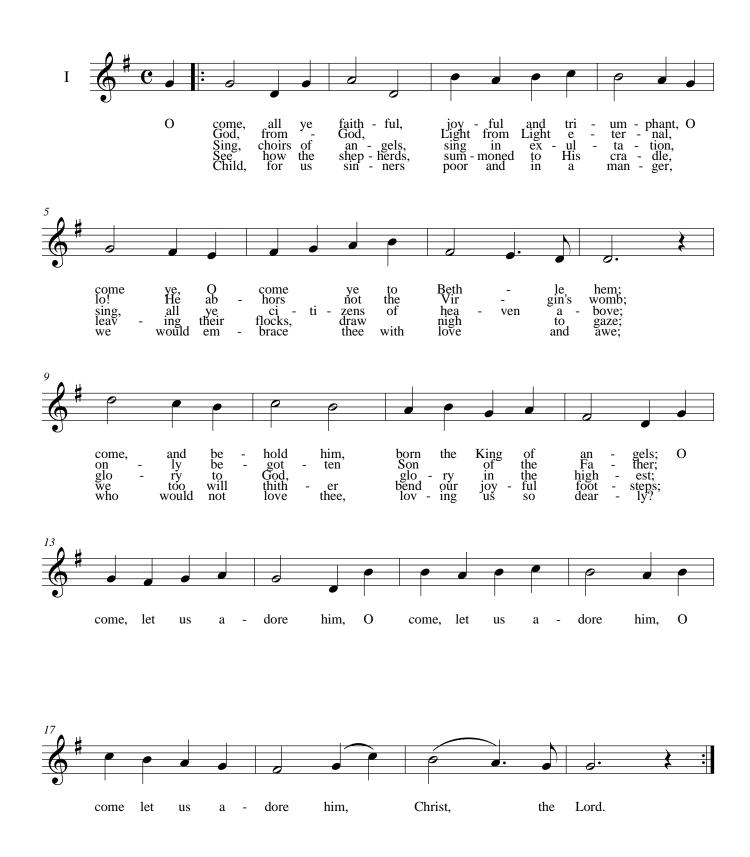

ger

Murray, arr. Stauff



#### **Deck the Hall**

Traditional Welsh arr. unknown



### **The First Nowell**

#### Traditional English arr. Stainer alt.



## God Rest Ye Merry, Gentlemen

**Traditional English arr. Douglass** 



This page intentionally left blank.

#### **Good King Wenceslas**





Hallelujah!



Hark! The Herald Angels Sing

Mendelssohn arr. Cummings



Hark! the her-ald an-gels sing glo-ry to the new born King!" new born King!"

# Here We Come A-Wassailing

#### **Traditional arr. Stauff**



#### In The Bleak Midwinter



#### It Came Upon the Midnight Clear

Willis



Jesu, Joy of Man's Desiring

J. S. Bach





















Jesu, Joy of Man's Desiring

















Joy to the World

Handel arr. Mason





O Come, All Ye Faithful

**Traditional arr. Wade** 



#### **O Little Town of Bethlehem**

Redner



#### **O** Tannenbaum

Traditional



## **On This Day Earth Shall Ring**

Anon. arr. Stauff



23

# **Silent Night**

Gruber arr. Reinecke



# We Three Kings

Hopkins



# We Wish You a Merry Christmas

Traditional



What Child is This?

Traditional