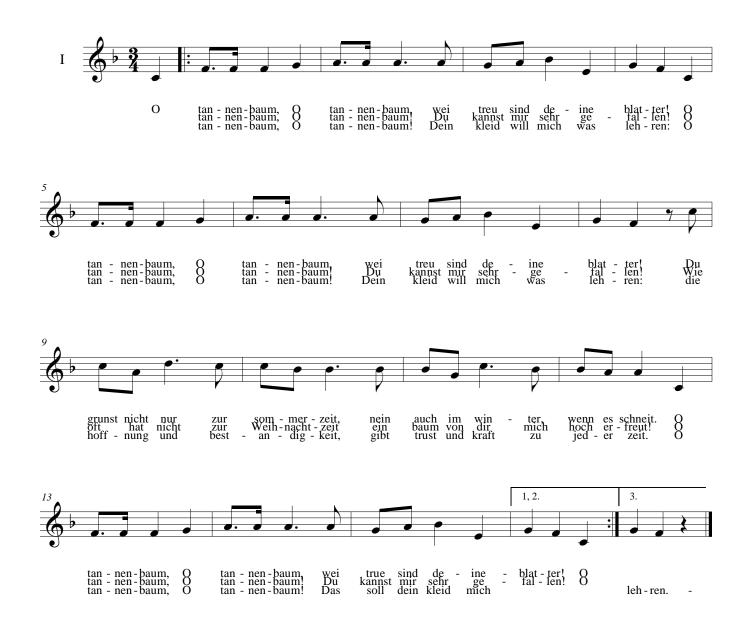

### **The First Nowell**

#### Traditional English arr. Stainer alt.



## God Rest Ye Merry, Gentlemen

**Traditional English arr. Douglass** 



This page intentionally left blank.

#### **Good King Wenceslas**





Hallelujah!



Hark! The Herald Angels Sing

Mendelssohn arr. Cummings



Hark! the her-ald an-gels sing glo-ry to the new born King!" new born King!"

# Here We Come A-Wassailing

#### **Traditional arr. Stauff**



#### In The Bleak Midwinter



#### It Came Upon the Midnight Clear

Willis



Jesu, Joy of Man's Desiring

J. S. Bach





















Jesu, Joy of Man's Desiring

















Joy to the World

Handel arr. Mason





O Come, All Ye Faithful

**Traditional arr. Wade** 



#### **O Little Town of Bethlehem**

Redner



#### **O** Tannenbaum

Traditional



## **On This Day Earth Shall Ring**

Anon. arr. Stauff



23

# **Silent Night**

Gruber arr. Reinecke



# We Three Kings

Hopkins



# We Wish You a Merry Christmas

Traditional



What Child is This?

Traditional