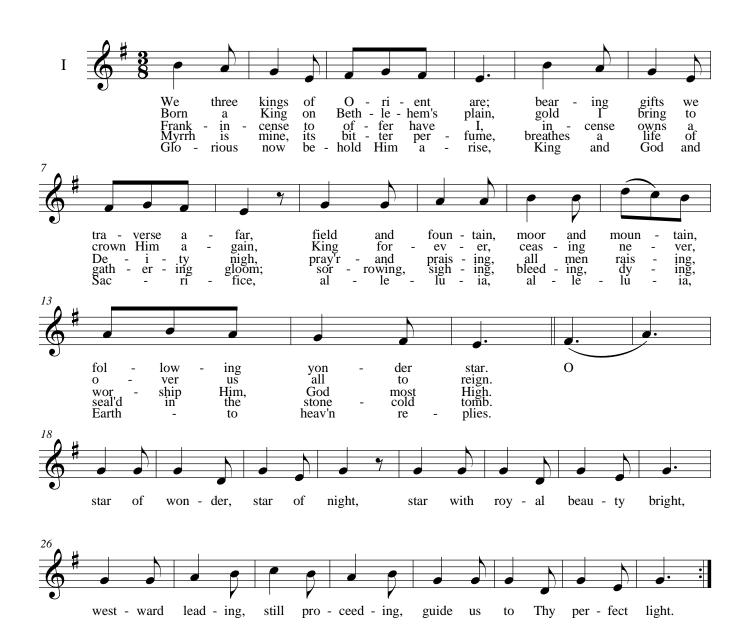

uglass** 



This page intentionally left blank.

#### **Good King Wenceslas**





Hallelujah!



Hark! The Herald Angels Sing

Mendelssohn arr. Cummings



Hark! the her-ald an-gels sing glo-ry to the new born King!" new born King!"

# Here We Come A-Wassailing

#### **Traditional arr. Stauff**



#### In The Bleak Midwinter



#### It Came Upon the Midnight Clear

Willis



Jesu, Joy of Man's Desiring

J. S. Bach





















Jesu, Joy of Man's Desiring

















Joy to the World

Handel arr. Mason





O Come, All Ye Faithful

**Traditional arr. Wade** 



#### **O Little Town of Bethlehem**

Redner



#### **O** Tannenbaum

Traditional



## **On This Day Earth Shall Ring**

Anon. arr. Stauff



23

# **Silent Night**

Gruber arr. Reinecke



# We Three Kings

Hopkins



# We Wish You a Merry Christmas

Traditional



What Child is This?

Traditional