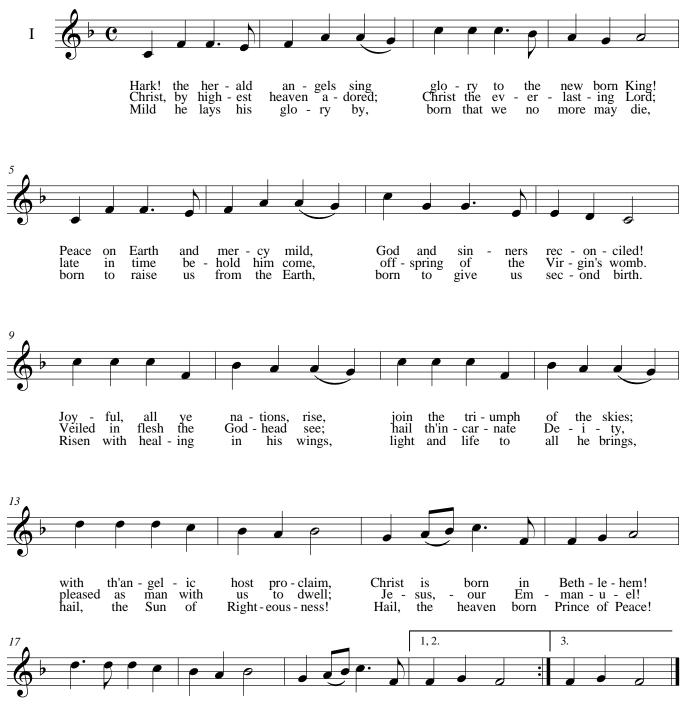

#### **Good King Wenceslas**

Hallelujah!

Hark! The Herald Angels Sing

Mendelssohn arr. Cummings

Hark! the her-ald an-gels sing glo-ry to the new born King!" new born King!"