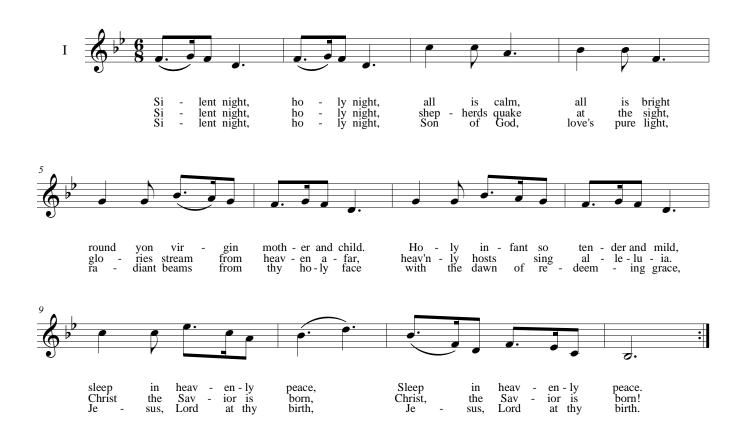

**Traditional English arr. Douglass** 



This page intentionally left blank.

#### **Good King Wenceslas**





Hallelujah!



Hark! The Herald Angels Sing

Mendelssohn arr. Cummings



Hark! the her-ald an-gels sing glo-ry to the new born King!" new born King!"

# Here We Come A-Wassailing

#### **Traditional arr. Stauff**



#### In The Bleak Midwinter



#### It Came Upon the Midnight Clear

Willis



Jesu, Joy of Man's Desiring

J. S. Bach





















Jesu, Joy of Man's Desiring

















Joy to the World

Handel arr. Mason





O Come, All Ye Faithful

**Traditional arr. Wade** 



#### **O Little Town of Bethlehem**

Redner



#### **O** Tannenbaum

Traditional



## **On This Day Earth Shall Ring**

Anon. arr. Stauff



23

# **Silent Night**

Gruber arr. Reinecke



# We Three Kings

Hopkins



# We Wish You a Merry Christmas

Traditional



What Child is This?

Traditional