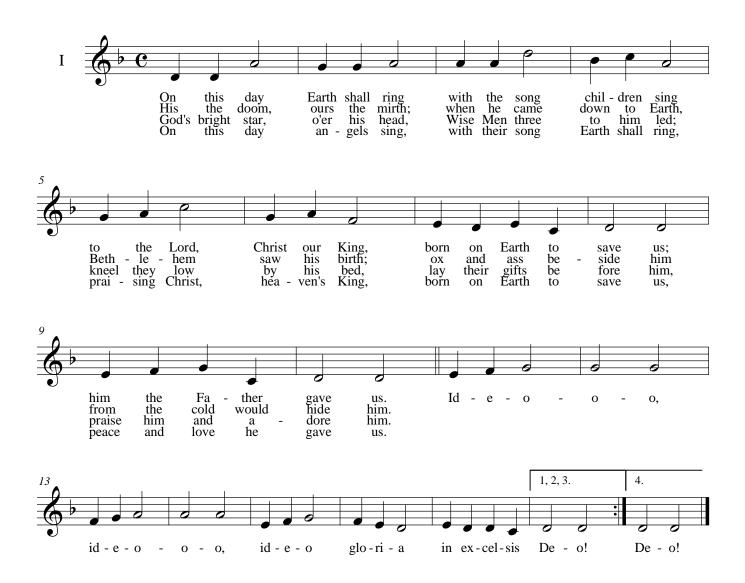

tainer alt.



## God Rest Ye Merry, Gentlemen

**Traditional English arr. Douglass** 



This page intentionally left blank.

#### **Good King Wenceslas**





Hallelujah!



Hark! The Herald Angels Sing

Mendelssohn arr. Cummings



Hark! the her-ald an-gels sing glo-ry to the new born King!" new born King!"

# Here We Come A-Wassailing

#### **Traditional arr. Stauff**



#### In The Bleak Midwinter



#### It Came Upon the Midnight Clear

Willis



Jesu, Joy of Man's Desiring

J. S. Bach





















Jesu, Joy of Man's Desiring

















Joy to the World

Handel arr. Mason





O Come, All Ye Faithful

**Traditional arr. Wade** 



#### **O Little Town of Bethlehem**

Redner



#### **O** Tannenbaum

Traditional



## **On This Day Earth Shall Ring**

Anon. arr. Stauff



23

# **Silent Night**

Gruber arr. Reinecke



# We Three Kings

Hopkins



# We Wish You a Merry Christmas

Traditional



What Child is This?

Traditional