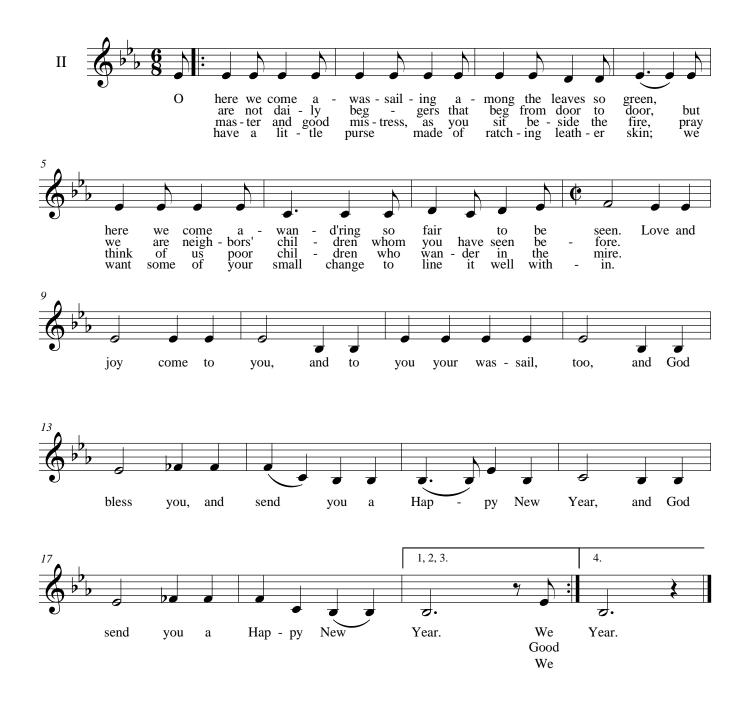

| contra-   |                  |
|             |             | octave  |                 | C 8vb    |         |               | bass             | bassoon   | tuba             |
| L           | 1           |         | 1               | 00.0     | 1       |               | 0.000            | 0.000000  |                  |

#### **Angels We Have Heard on High**

**Traditional French arr. Barnes** 



# Away in a Manger

Murray, arr. Stauff



### **Deck the Hall**



### **The First Nowell**

#### Traditional English arr. Stainer alt.



### God Rest Ye Merry, Gentlemen

**Traditional English arr. Douglass** 



This page intentionally left blank.

#### **Good King Wenceslas**





Hallelujah!



Hark! The Herald Angels Sing

Mendelssohn arr. Cummings



#### Here We Come A-Wassailing



#### In The Bleak Midwinter



#### It Came Upon the Midnight Clear

Willis



Jesu, Joy of Man's Desiring

J. S. Bach



















Jesu, Joy of Man's Desiring



















### Joy to the World

Handel arr. Mason











### O Come, All Ye Faithful

**Traditional arr. Wade** 



### **O** Little Town of Bethlehem

Redner



#### **O** Tannenbaum

Traditional



#### **On This Day Earth Shall Ring**

Anon. arr. Stauff



## **Silent Night**

Gruber arr. Reinecke



### We Three Kings



25



What Child is This?

Traditional