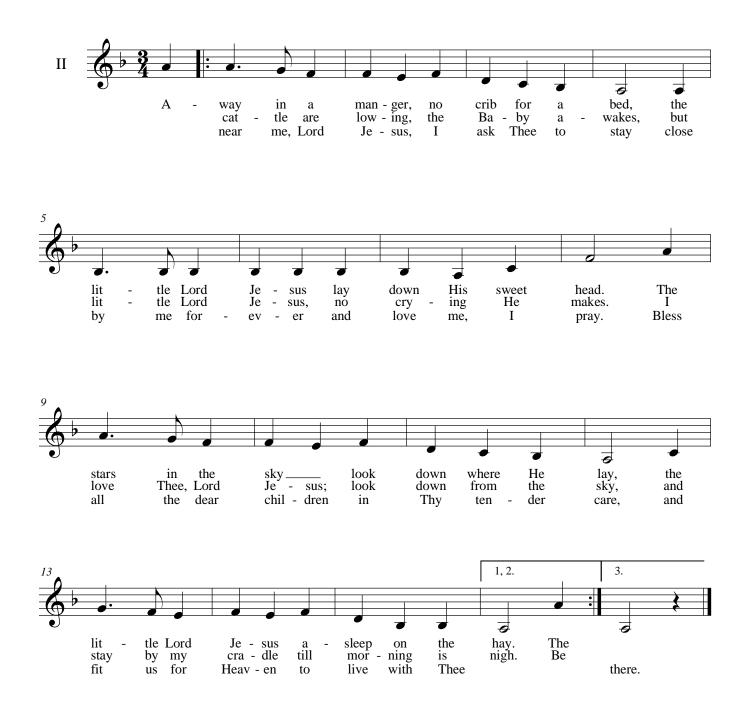

|          |         |               |                  |           | trom-            |
| 20          |             |         | bass            | С        | bass    |               | cello            | bassoon   | bone             |
|             | 1           | down 1  | 0400            |          | 0400    |               | contra-          | contra-   |                  |
|             |             | octave  |                 | C 8vb    |         |               | bass             | bassoon   | tuba             |
| L           | 1           |         | 1               | 00.0     | 1       |               | 0.000            | 0.000000  |                  |

#### **Angels We Have Heard on High**

**Traditional French arr. Barnes** 



# Away in a Manger

Murray, arr. Stauff



### **Deck the Hall**



### **The First Nowell**

#### Traditional English arr. Stainer alt.



### God Rest Ye Merry, Gentlemen

**Traditional English arr. Douglass** 



This page intentionally left blank.

#### **Good King Wenceslas**





Hallelujah!



Hark! The Herald Angels Sing

Mendelssohn arr. Cummings



#### Here We Come A-Wassailing



#### In The Bleak Midwinter



#### It Came Upon the Midnight Clear

Willis



Jesu, Joy of Man's Desiring

J. S. Bach



















Jesu, Joy of Man's Desiring



















### Joy to the World

Handel arr. Mason











### O Come, All Ye Faithful

**Traditional arr. Wade** 



### **O** Little Town of Bethlehem

Redner



#### **O** Tannenbaum

Traditional



#### **On This Day Earth Shall Ring**

Anon. arr. Stauff



## **Si