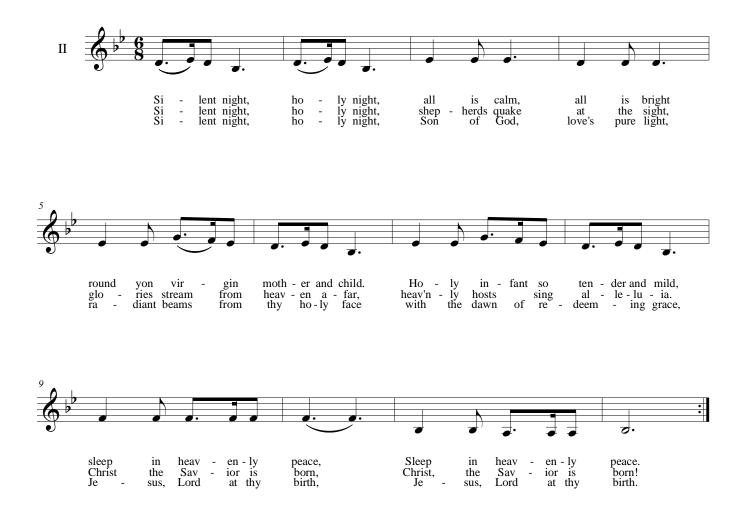

First Nowell**

#### Traditional English arr. Stainer alt.



### God Rest Ye Merry, Gentlemen

**Traditional English arr. Douglass** 



This page intentionally left blank.

#### **Good King Wenceslas**





Hallelujah!



Hark! The Herald Angels Sing

Mendelssohn arr. Cummings



#### Here We Come A-Wassailing



#### In The Bleak Midwinter



#### It Came Upon the Midnight Clear

Willis



Jesu, Joy of Man's Desiring

J. S. Bach



















Jesu, Joy of Man's Desiring



















### Joy to the World

Handel arr. Mason











### O Come, All Ye Faithful

**Traditional arr. Wade** 



### **O** Little Town of Bethlehem

Redner



#### **O** Tannenbaum

Traditional



#### **On This Day Earth Shall Ring**

Anon. arr. Stauff



## **Silent Night**

Gruber arr. Reinecke



### We Three Kings



25



What Child is This?

Traditional