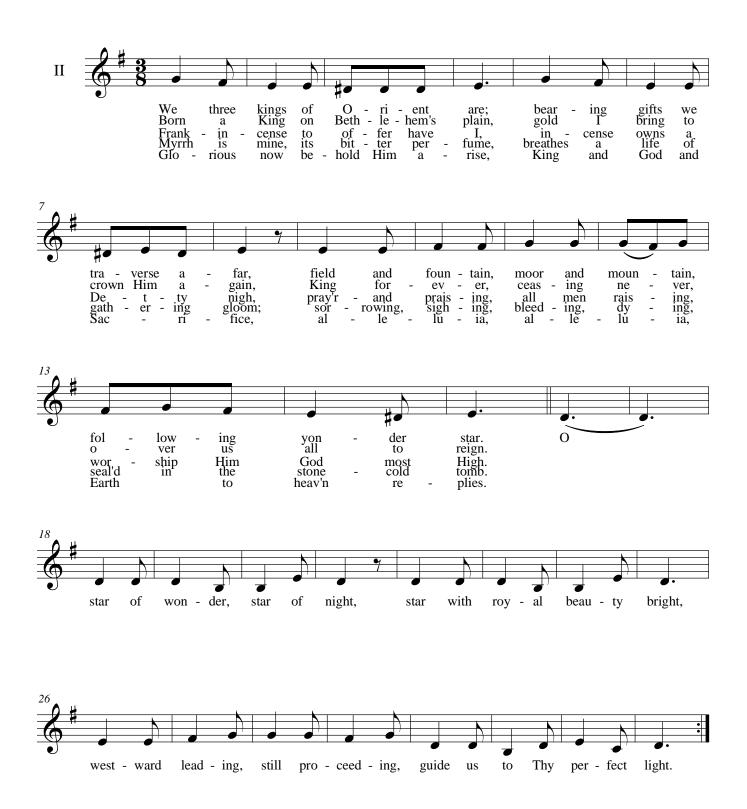

Traditional English arr. Stainer alt.



### God Rest Ye Merry, Gentlemen

**Traditional English arr. Douglass** 



This page intentionally left blank.

#### **Good King Wenceslas**





Hallelujah!



Hark! The Herald Angels Sing

Mendelssohn arr. Cummings



#### Here We Come A-Wassailing



#### In The Bleak Midwinter



#### It Came Upon the Midnight Clear

Willis



Jesu, Joy of Man's Desiring

J. S. Bach



















Jesu, Joy of Man's Desiring



















### Joy to the World

Handel arr. Mason











### O Come, All Ye Faithful

**Traditional arr. Wade** 



### **O** Little Town of Bethlehem

Redner



#### **O** Tannenbaum

Traditional



#### **On This Day Earth Shall Ring**

Anon. arr. Stauff



## **Silent Night**

Gruber arr. Reinecke



### We Three Kings



25



What Child is This?

Traditional