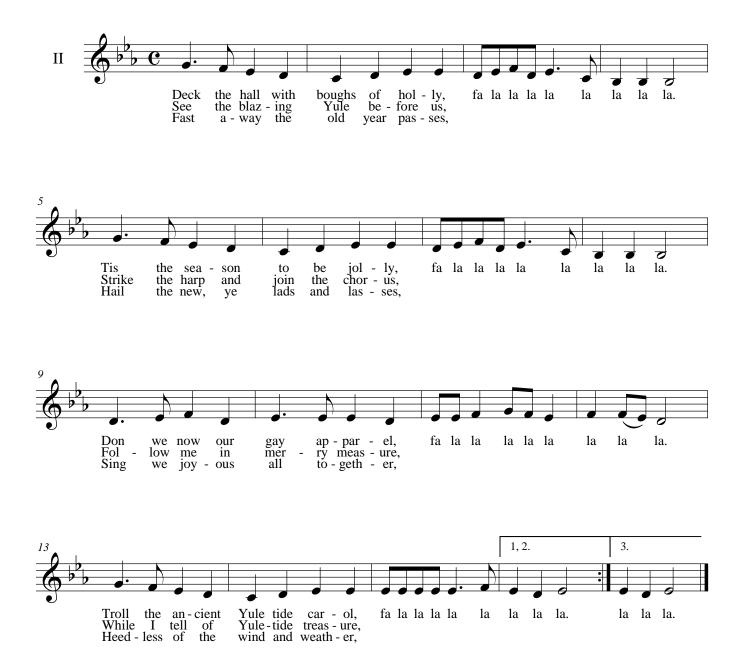

|               |                  |           | trom-            |
| 20          |             |         | bass            | С        | bass    |               | cello            | bassoon   | bone             |
|             | 1           | down 1  | 0400            |          | 0400    |               | contra-          | contra-   |                  |
|             |             | octave  |                 | C 8vb    |         |               | bass             | bassoon   | tuba             |
| L           | 1           |         | 1               | 00.0     | 1       |               | 0.000            | 0.000000  |                  |

#### **Angels We Have Heard on High**

**Traditional French arr. Barnes** 



# Away in a Manger

Murray, arr. Stauff



### **Deck the Hall**



### **The First Nowell**

#### Traditional English arr. Stainer alt.



### God Rest Ye Merry, Gentlemen

**Traditional English arr. Douglass** 



This page intentionally left blank.

#### **Good King Wenceslas**





Hallelujah!



Hark! The Herald Angels Sing

Mendelssohn arr. Cummings



#### Here We Come A-Wassailing



#### In The Bleak Midwinter



#### It Came Upon the Midnight Clear

Willis



Jesu, Joy of Man's Desiring

J. S. Bach



















Jesu, Joy of Man's Desiring



















### Joy to the World

Handel arr. Mason











### O Come, All Ye Faithful

**Traditional arr. Wade** 



### **O** Little Town of Bethlehem

Redner



#### **O** Tannenbaum

Traditional



#### **On This Day Earth Shall Ring**

Anon. arr. Stauff



## **Silent Night**

Gruber arr.