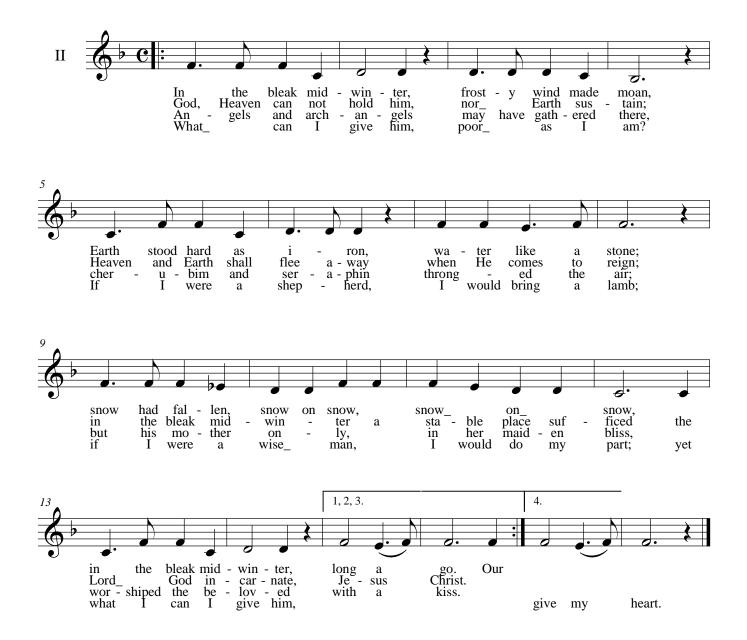

|
|             |             | octave  |                 | C 8vb    |         |               | bass             | bassoon   | tuba             |
| L           | 1           |         | 1               | 00.0     | 1       |               | 0.000            | 0.000000  |                  |

#### **Angels We Have Heard on High**

**Traditional French arr. Barnes** 



# Away in a Manger

Murray, arr. Stauff



### **Deck the Hall**



### **The First Nowell**

#### Traditional English arr. Stainer alt.



### God Rest Ye Merry, Gentlemen

**Traditional English arr. Douglass** 



This page intentionally left blank.

#### **Good King Wenceslas**





Hallelujah!



Hark! The Herald Angels Sing

Mendelssohn arr. Cummings



#### Here We Come A-Wassailing



#### In The Bleak Midwinter



#### It Came Upon the Midnight Clear

Willis



Jesu, Joy of Man's Desiring

J. S. Bach



















Jesu, Joy of Man's Desiring



















### Joy to the World

Handel arr. Mason











### O Come, All Ye Faithful

**Traditional arr. Wade** 



### **O** Little Town of Bethlehem

Redner



#### **O** Tannenbaum

Traditional



#### **On This Day Earth Shall Ring**

Anon. arr. Stauff



## **Silent Night**

Gruber arr. Reinecke



### We Three Kings



25



What Child is This?

Traditional