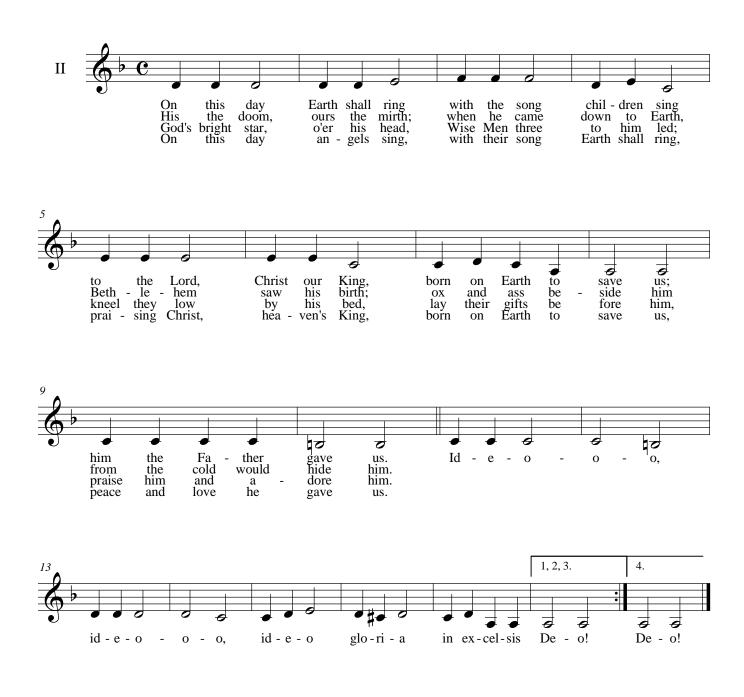

Stauff



### **Deck the Hall**



### **The First Nowell**

#### Traditional English arr. Stainer alt.



### God Rest Ye Merry, Gentlemen

**Traditional English arr. Douglass** 



This page intentionally left blank.

#### **Good King Wenceslas**





Hallelujah!



Hark! The Herald Angels Sing

Mendelssohn arr. Cummings



#### Here We Come A-Wassailing



#### In The Bleak Midwinter



#### It Came Upon the Midnight Clear

Willis



Jesu, Joy of Man's Desiring

J. S. Bach



















Jesu, Joy of Man's Desiring



















### Joy to the World

Handel arr. Mason











### O Come, All Ye Faithful

**Traditional arr. Wade** 



### **O** Little Town of Bethlehem

Redner



#### **O** Tannenbaum

Traditional



#### **On This Day Earth Shall Ring**

Anon. arr. Stauff



## **Silent Night**

Gruber arr. Reinecke



### We Three Kings



25



What Child is This?

Traditional