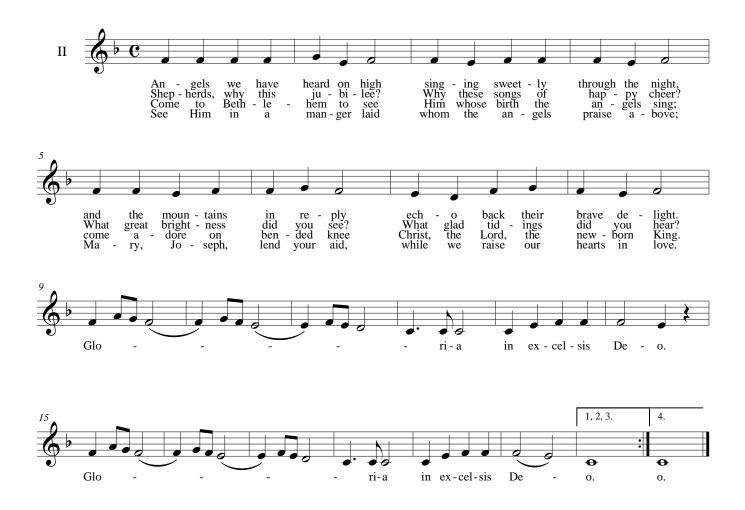

|             |         |                 |          |         |               |                  |           | trom-            |
| 20          |             |         | bass            | С        | bass    |               | cello            | bassoon   | bone             |
|             | 1           | down 1  | 0400            |          | 0400    |               | contra-          | contra-   |                  |
|             |             | octave  |                 | C 8vb    |         |               | bass             | bassoon   | tuba             |
| L           | 1           |         | 1               | 00.0     | 1       |               | 0.000            | 0.000000  |                  |

#### **Angels We Have Heard on High**

**Traditional French arr. Barnes** 



# Away in a Manger

Murray, arr. Stauff



### **Deck the Hall**



### **The First Nowell**

#### Traditional English arr. Stainer alt.



### God Rest Ye Merry, Gentlemen

**Traditional English arr. Douglass** 



This page intentionally left blank.

#### **Good King Wenceslas**





Hallelujah!



Hark! The Herald Angels Sing

Mendelssohn arr. Cummings



#### Here We Come A-Wassailing



#### In The Bleak Midwinter



#### It Came Upon the Midnight Clear

Willis



Jesu, Joy of Man's Desiring

J. S. Bach



















Jesu, Joy of Man's Desiring



















### Joy to the World

Handel arr. Mason











### O Come, All Ye Faithful

**Traditional arr. Wade** 



### **O** Little Town of Bethlehem

Redner



#### **O** Tannenbaum

Traditional



#### **On This Day Earth