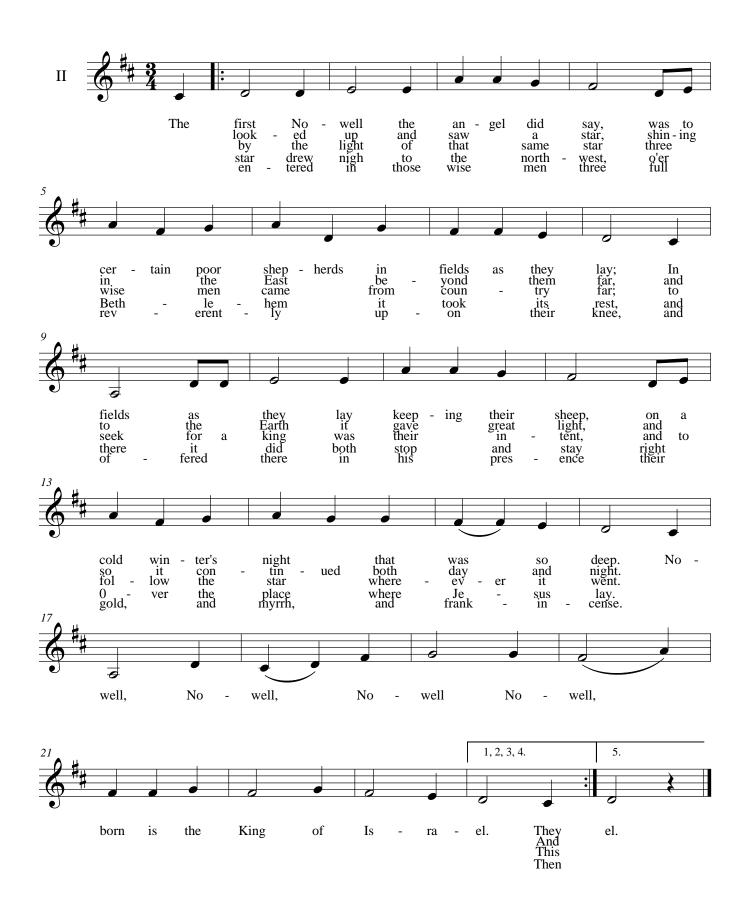

|
| 20          |             |         | bass            | С        | bass    |               | cello            | bassoon   | bone             |
|             | 1           | down 1  | 0400            |          | 0400    |               | contra-          | contra-   |                  |
|             |             | octave  |                 | C 8vb    |         |               | bass             | bassoon   | tuba             |
| L           | 1           |         | 1               | 00.0     | 1       |               | 0.000            | 0.000000  |                  |

#### **Angels We Have Heard on High**

**Traditional French arr. Barnes** 



# Away in a Manger

Murray, arr. Stauff



### **Deck the Hall**



### **The First Nowell**

#### Traditional English arr. Stainer alt.



### God Rest Ye Merry, Gentlemen

**Traditional English arr. Douglass** 



This page intentionally left blank.

#### **Good King Wenceslas**





Hallelujah!



Hark! The Herald Angels Sing

Mendelssohn arr. Cummings



#### Here We Come A-Wassailing



#### In The Bleak Midwinter



#### It Came Upon the Midnight Clear

Willis



Jesu, Joy of Man's Desiring

J. S. Bach



















Jesu, Joy of Man's Desiring



















### Joy to the World

Handel arr. Mason











### O Come, All Ye Faithful

**Traditional arr. Wade** 



### **O** Little Town of Bethlehem

Redner



#### **O** Tannenbaum

Traditional



#### **On This Day Earth Shall Ring**

Anon. arr. Stauff



## **Silent Night**

Gruber arr. Reinecke



### We Three Kings



25



What Child is This?

Traditiona