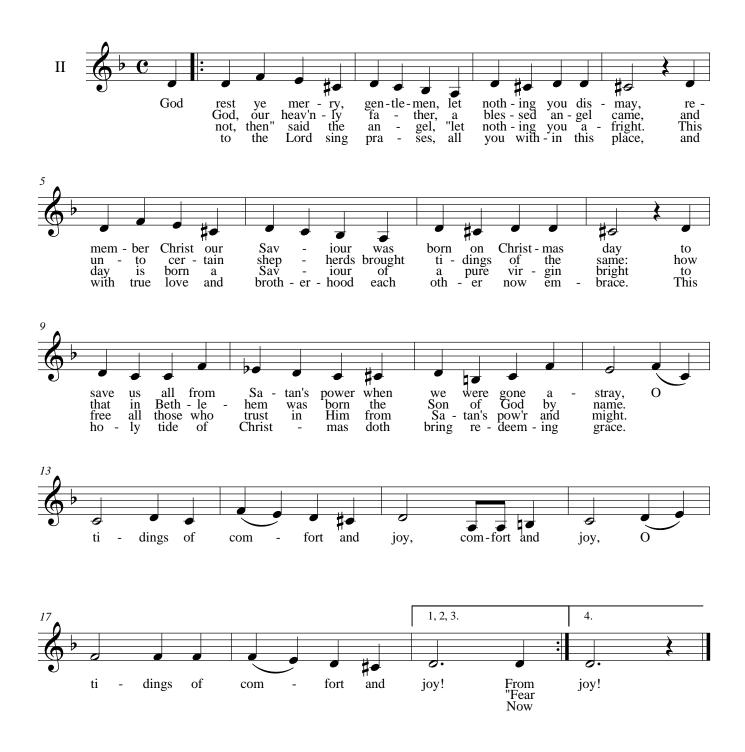

### God Rest Ye Merry, Gentlemen

**Traditional English arr. Douglass** 

This page intentionally left blank.