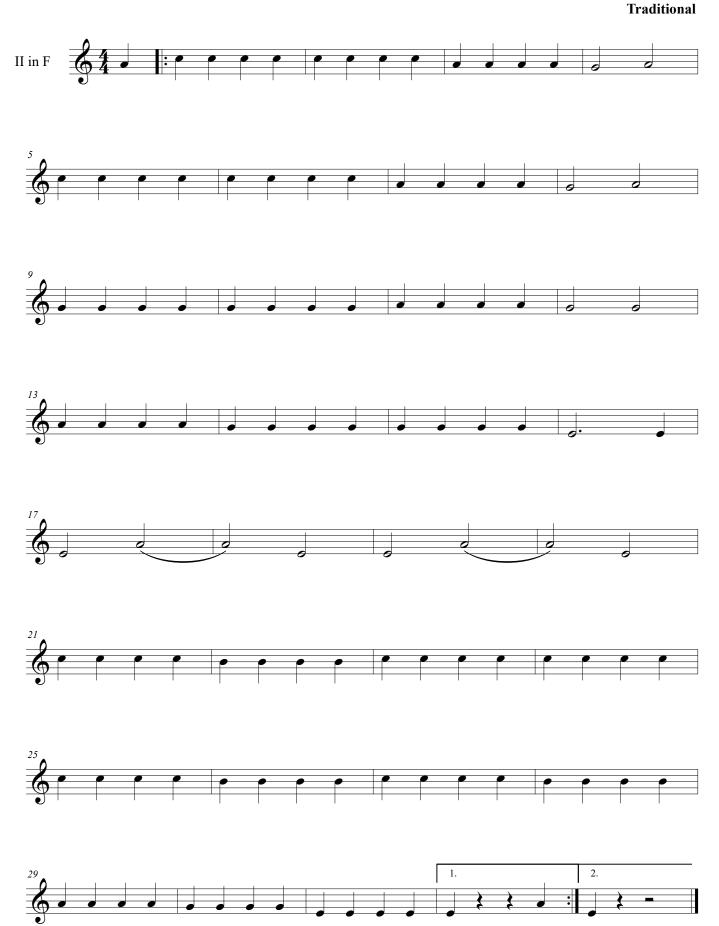

|                  |

# **Angels We Have Heard on High**

**Traditional French arr. Barnes** 



Away in a Manger

Murray, arr. Stauff



# **Deck the Hall**

Traditional Welsh arr. unknown



# **The First Nowell**

#### Traditional English arr. Stainer alt.



# God Rest Ye Merry, Gentlemen

**Traditional English arr. Douglass** 



This page intentionally left blank.

## **Good King Wenceslas**

**Traditional arr. Stauff** 



9



Hallelujah!



Hark! The Herald Angels Sing

Mendelssohn arr. Cummings



# Here We Come A-Wassailing



# In The Bleak Midwinter



## It Came Upon the Midnight Clear

Willis



Jesu, Joy of Man's Desiring

J. S. Bach



















Jesu, Joy of Man's Desiring



















# Joy to the World

Handel arr. Mason



### **O** Chanukah



# O Come, All Ye Faithful

**Traditional arr. Wade** 



# **O** Little Town of Bethlehem

Redner



### **O** Tannenbaum

Traditional



# **On This Day Earth Shall Ring**

Anon. arr. Stauff



# **Silent Night**

Gruber arr. Reinecke



# We Three Kings

Hopkins



We Wish You a Merry Christmas

Traditional



## What Child is This?

Traditional