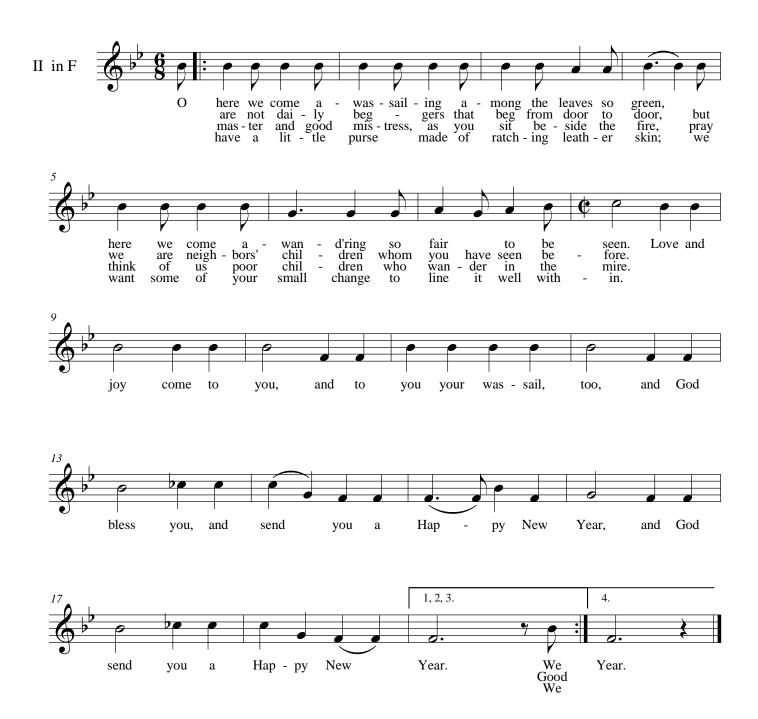

|         |               | bass           | bassoon                | tuba             |
| L           | 1           |                                        | 1        |              |         | 1             |                |                        |                  |

# **Angels We Have Heard on High**

**Traditional French arr. Barnes** 



Away in a Manger

Murray, arr. Stauff



# **Deck the Hall**

Traditional Welsh arr. unknown



# **The First Nowell**

#### Traditional English arr. Stainer alt.



# God Rest Ye Merry, Gentlemen

**Traditional English arr. Douglass** 



This page intentionally left blank.

## **Good King Wenceslas**

**Traditional arr. Stauff** 



9



Hallelujah!



Hark! The Herald Angels Sing

Mendelssohn arr. Cummings



# Here We Come A-Wassailing



# In The Bleak Midwinter



## It Came Upon the Midnight Clear

Willis



Jesu, Joy of Man's Desiring

J. S. Bach



















Jesu, Joy of Man's Desiring



















# Joy to the World

Handel arr. Mason



### **O** Chanukah



# O Come, All Ye Faithful

**Traditional arr. Wade** 



# **O** Little Town of Bethlehem

Redner



### **O** Tannenbaum

Traditional



# **On This Day Earth Shall Ring**

Anon. arr. Stauff



# **Silent Night**

Gruber arr. Reinecke



# We Three Kings

Hopkins



We Wish You a Merry Christmas

Traditional



## What Child is This?

Traditional