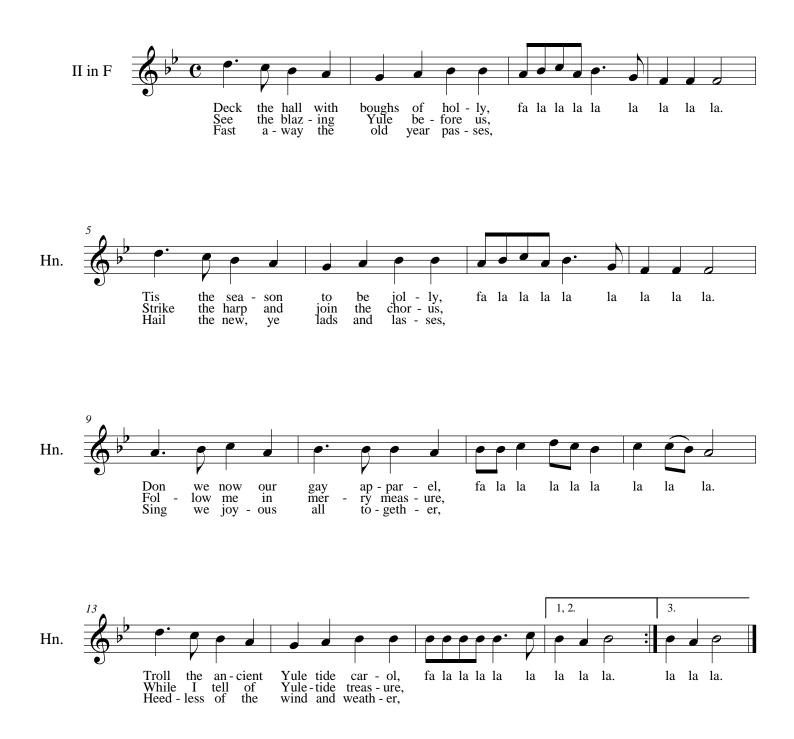

| cello          | bassoon                | bone             |
| 20          |             | down 1                                 | 0005     |              | Juss    | 1             | contra-        | contra-                |                  |
|             |             | octave                                 |          | C 8vb        |         |               | bass           | bassoon                | tuba             |
| L           | 1           |                                        | 1        |              |         | 1             |                |                        |                  |

# **Angels We Have Heard on High**

**Traditional French arr. Barnes** 



Away in a Manger

Murray, arr. Stauff



# **Deck the Hall**

Traditional Welsh arr. unknown



# **The First Nowell**

#### Traditional English arr. Stainer alt.



# God Rest Ye Merry, Gentlemen

**Traditional English arr. Douglass** 



This page intentionally left blank.

## **Good King Wenceslas**

**Traditional arr. Stauff** 



9



Hallelujah!



Hark! The Herald Angels Sing

Mendelssohn arr. Cummings



# Here We Come A-Wassailing



# In The Bleak Midwinter



## It Came Upon the Midnight Clear

Willis



Jesu, Joy of Man's Desiring

J. S. Bach



















Jesu, Joy of Man's Desiring



















# Joy to the World

Handel arr. Mason



### **O** Chanukah



# O Come, All Ye Faithful

**Traditional arr. Wade** 



# **O** Little Town of Bethlehem

Redner



### **O** Tannenbaum

Traditional



# **On This Day Earth Shall Ring**

Anon. arr. Stauff



# **Silen