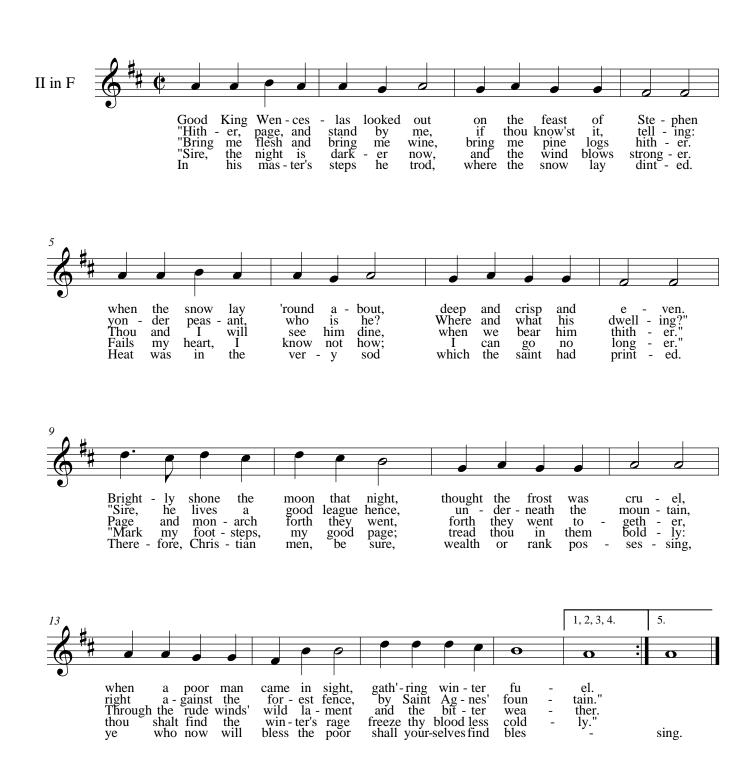

## **Good King Wenceslas**

**Traditional arr. Stauff** 

9

Hallelujah!

Hark! The Herald Angels Sing

Mendelssohn arr. Cummings