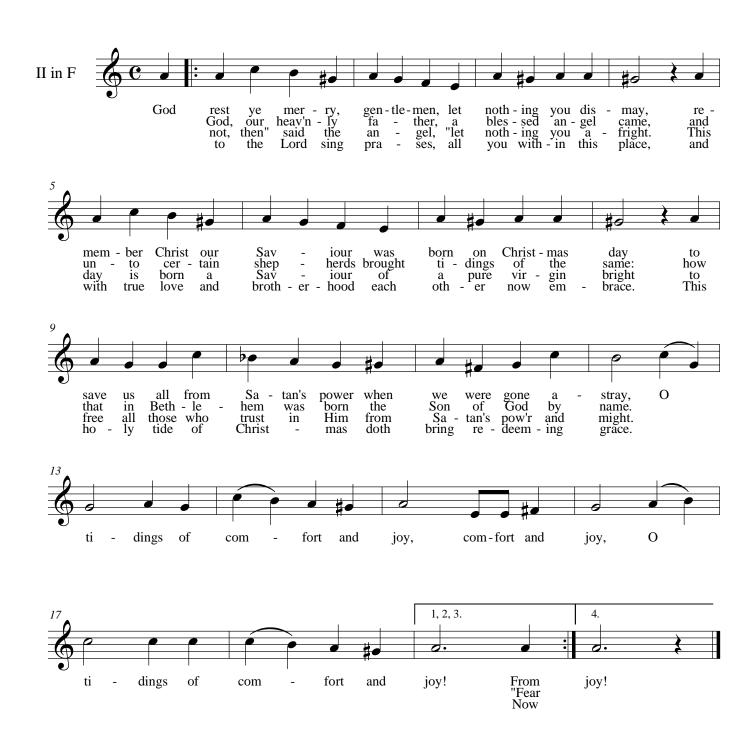

# God Rest Ye Merry, Gentlemen

**Traditional English arr. Douglass** 

This page intentionally left blank.