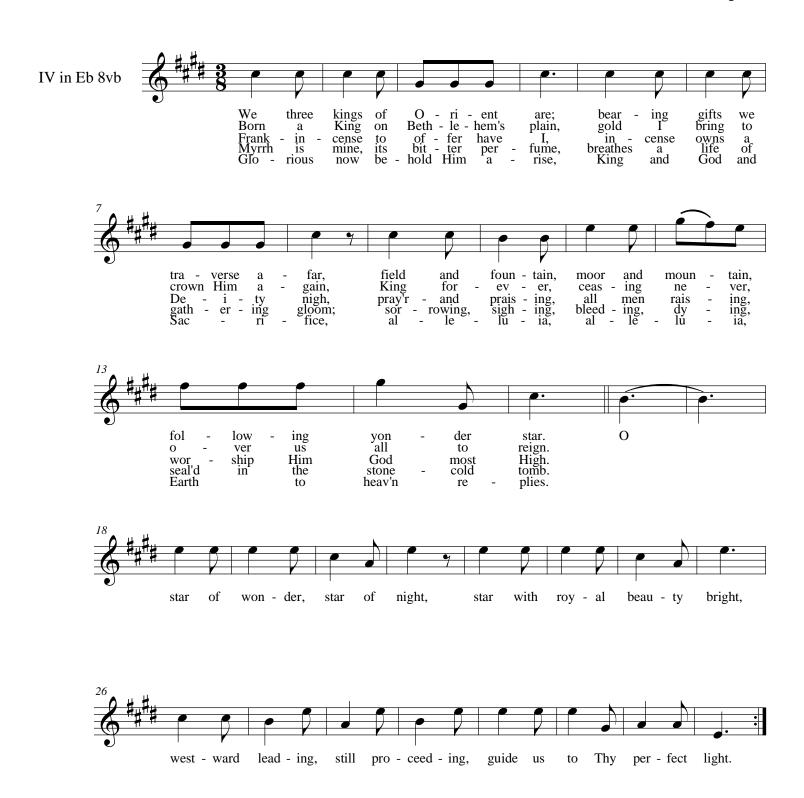

## We Three Kings

Hopkins

We Wish You a Merry Christmas

Traditional

What Child is This?

Traditional

27