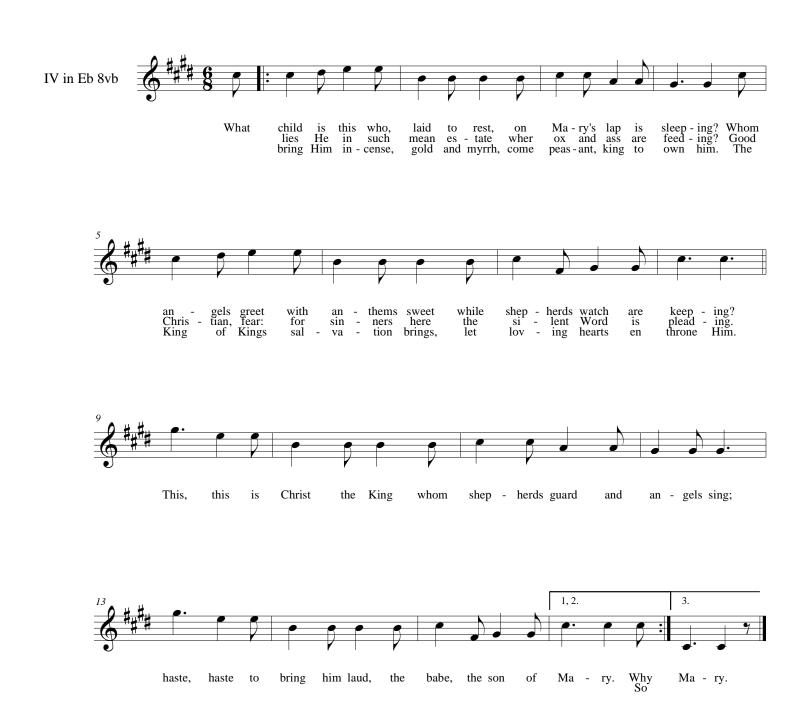

## We Three Kings

Hopkins

We Wish You a Merry Christmas

Traditional

What Child is This?

Traditional

27