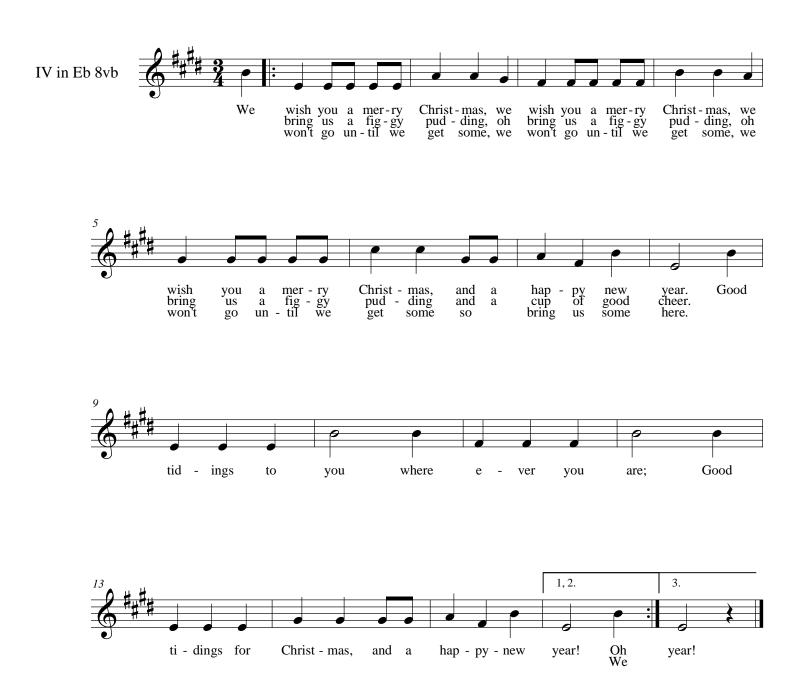

## We Three Kings

Hopkins

We Wish You a Merry Christmas

Traditional

What Child is This?

Traditional

27