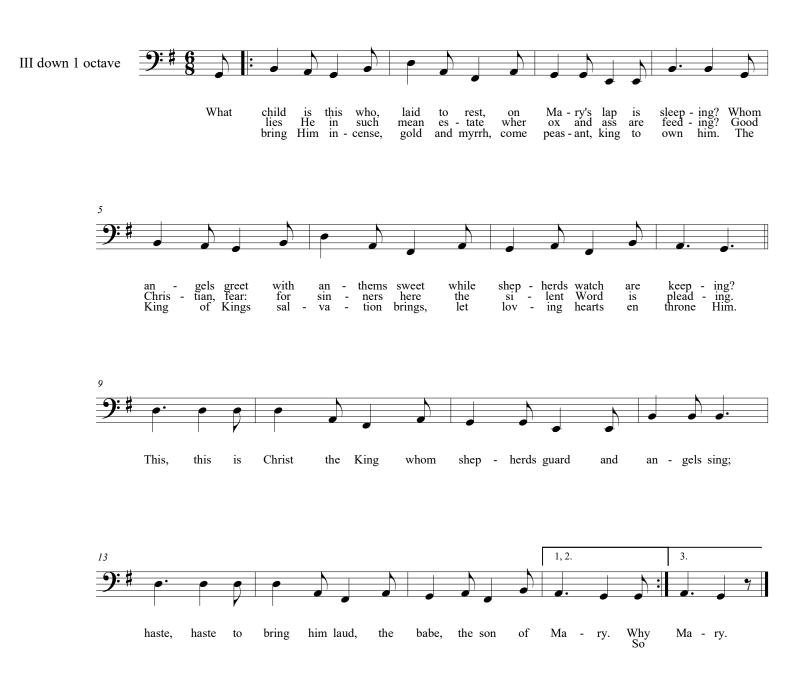

Stainer alt.



## God Rest Ye Merry, Gentlemen

**Traditional English arr. Douglass** 



## **Good King Wenceslas**

**Traditional arr. Stauff** 



### Hark! The Herald Angels Sing

Mendelssohn arr. Cummings



#### Here We Come A-Wassailing

**Traditional arr. Stauff** 



## In The Bleak Midwinter





#### It Came Upon the Midnight Clear

Willis



#### Joy to the World

Handel arr. Mason



#### **O** Chanukah

Traditional



O Come, All Ye Faithful

Traditional arr. Wade



#### **O** Little Town of Bethlehem

Redner



### **O** Tannenbaum

Traditional



17

## **On This Day Earth Shall Ring**

Anon. arr. Stauff



# **Silent Night**

Gruber arr. Reinecke



## We Three Kings

Hopkins



20

# We Wish You a Merry Christmas

Traditional



21

## What Child is This?

Traditional