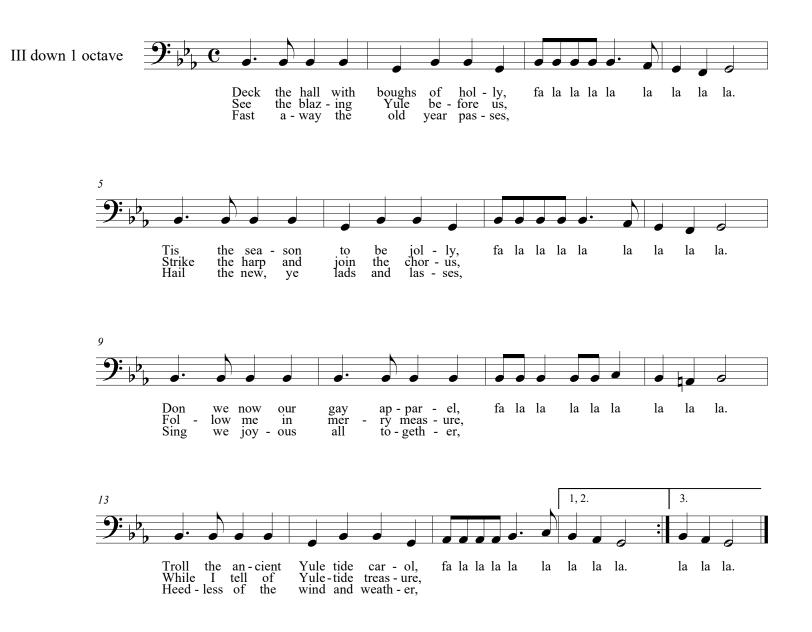

| tuba           |
| 21       | Ι     | down 1<br>octave | bass           | С        |         |               |                |                     | tenor trombone |
| <u></u>  | 1     | down 1           | 0035           |          |         |               | +              |                     |                |
| 23       | IV    | octave           | bass           | С        |         |               |                |                     | tenor trombone |
|          | 1 - 1 |                  |                |          | 1       | 1             | 1              | 1                   |                |

## **Angels We Have Heard on High**

**Traditional French arr. Barnes** 



Away in a Manger

Murray, arr. Stauff



## **Deck the Hall**

#### Traditional Welsh arr. unknown



#### **The First Nowell**

Traditional English arr. Stainer alt.



## God Rest Ye Merry, Gentlemen

**Traditional English arr. Douglass** 



## **Good King Wenceslas**

**Traditional arr. Stauff** 



### Hark! The Herald Angels Sing

Mendelssohn arr. Cummings



#### Here We Come A-Wassailing

**Traditional arr. Stauff** 



## In The Bleak Midwinter





#### It Came Upon the Midnight Clear

Willis



#### Joy to the World

Handel arr. Mason



#### **O** Chanukah

Traditional



O Come, All Ye Faithful

Traditional arr. Wade



#### **O** Little Town of Bethlehem

Redner



### **O** Tannenbaum

Traditional



17

## **On This Day Earth Shall Ring**

Anon. arr. Stauff



# **Silent Night**

Gruber arr. Reinecke



## We Three Kings

Hopkins



20

# We Wish You a Merry Christmas

Tr