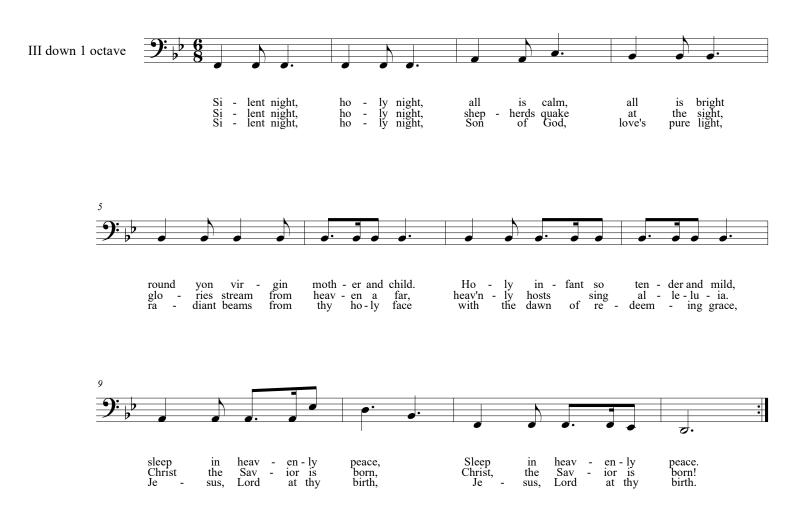

. Stauff



## **Deck the Hall**

#### Traditional Welsh arr. unknown



#### **The First Nowell**

Traditional English arr. Stainer alt.



## God Rest Ye Merry, Gentlemen

**Traditional English arr. Douglass** 



## **Good King Wenceslas**

**Traditional arr. Stauff** 



### Hark! The Herald Angels Sing

Mendelssohn arr. Cummings



#### Here We Come A-Wassailing

**Traditional arr. Stauff** 



## In The Bleak Midwinter





#### It Came Upon the Midnight Clear

Willis



#### Joy to the World

Handel arr. Mason



#### **O** Chanukah

Traditional



O Come, All Ye Faithful

Traditional arr. Wade



#### **O** Little Town of Bethlehem

Redner



### **O** Tannenbaum

Traditional



17

## **On This Day Earth Shall Ring**

Anon. arr. Stauff



# **Silent Night**

Gruber arr. Reinecke



## We Three Kings

Hopkins



20

# We Wish You a Merry Christmas

Traditional



21

## What Child is This?

Traditional