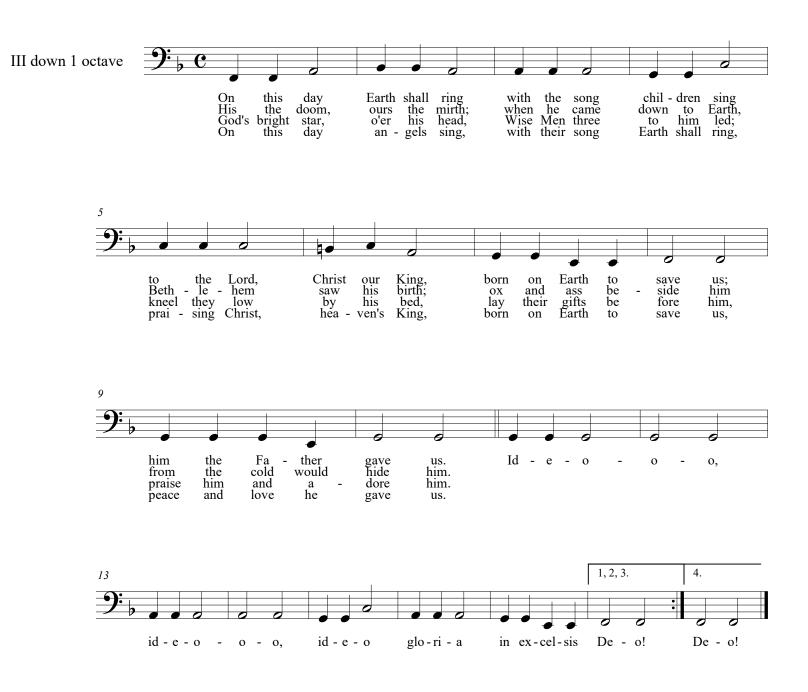

. Barnes** 



Away in a Manger

Murray, arr. Stauff



## **Deck the Hall**

#### Traditional Welsh arr. unknown



#### **The First Nowell**

Traditional English arr. Stainer alt.



## God Rest Ye Merry, Gentlemen

**Traditional English arr. Douglass** 



## **Good King Wenceslas**

**Traditional arr. Stauff** 



### Hark! The Herald Angels Sing

Mendelssohn arr. Cummings



#### Here We Come A-Wassailing

**Traditional arr. Stauff** 



## In The Bleak Midwinter





#### It Came Upon the Midnight Clear

Willis



#### Joy to the World

Handel arr. Mason



#### **O** Chanukah

Traditional



O Come, All Ye Faithful

Traditional arr. Wade



#### **O** Little Town of Bethlehem

Redner



### **O** Tannenbaum

Traditional



17

## **On This Day Earth Shall Ring**

Anon. arr. Stauff



# **Silent Night**

Gruber arr. Reinecke



## We Three Kings

Hopkins



20

# We Wish You a Merry Christmas

Traditional



21

## What Child is This?

Traditional