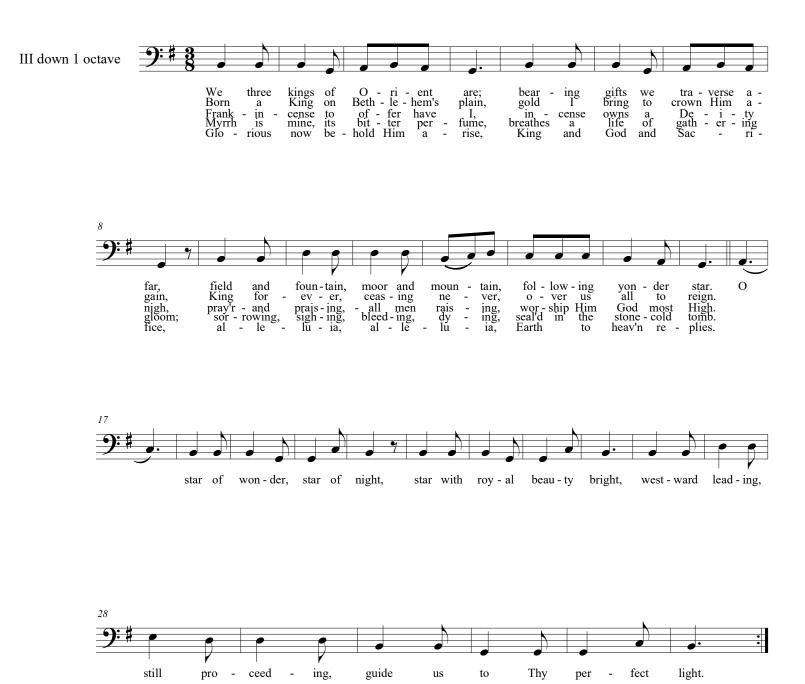

**

#### Traditional Welsh arr. unknown



#### **The First Nowell**

Traditional English arr. Stainer alt.



## God Rest Ye Merry, Gentlemen

**Traditional English arr. Douglass** 



## **Good King Wenceslas**

**Traditional arr. Stauff** 



### Hark! The Herald Angels Sing

Mendelssohn arr. Cummings



#### Here We Come A-Wassailing

**Traditional arr. Stauff** 



## In The Bleak Midwinter





#### It Came Upon the Midnight Clear

Willis



#### Joy to the World

Handel arr. Mason



#### **O** Chanukah

Traditional



O Come, All Ye Faithful

Traditional arr. Wade



#### **O** Little Town of Bethlehem

Redner



### **O** Tannenbaum

Traditional



17

## **On This Day Earth Shall Ring**

Anon. arr. Stauff



# **Silent Night**

Gruber arr. Reinecke



## We Three Kings

Hopkins



20

# We Wish You a Merry Christmas

Traditional



21

## What Child is This?

Traditional