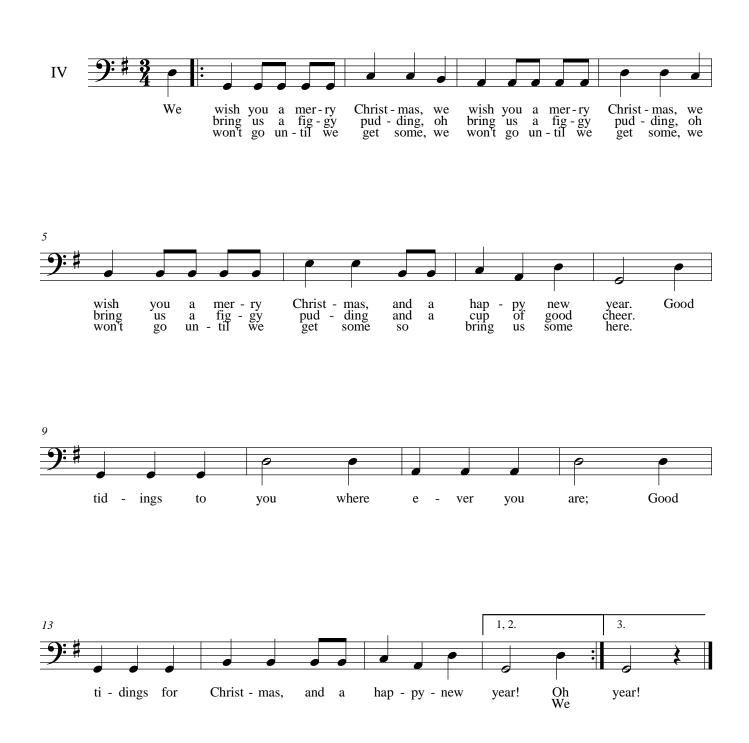

e First Nowell**

Traditional English arr. Stainer alt.



## God Rest Ye Merry, Gentlemen

**Traditional English arr. Douglass** 



## **Good King Wenceslas**

**Traditional arr. Stauff** 



### Hark! The Herald Angels Sing

Mendelssohn arr. Cummings



#### Here We Come A-Wassailing

**Traditional arr. Stauff** 



## In The Bleak Midwinter





#### It Came Upon the Midnight Clear

Willis



#### Joy to the World

Handel arr. Mason



#### **O** Chanukah

Traditional



O Come, All Ye Faithful

Traditional arr. Wade



#### **O** Little Town of Bethlehem

Redner



### **O** Tannenbaum

Traditional



17

## **On This Day Earth Shall Ring**

Anon. arr. Stauff



# **Silent Night**

Gruber arr. Reinecke



## We Three Kings

Hopkins



20

# We Wish You a Merry Christmas

Traditional



21

## What Child is This?

Traditional