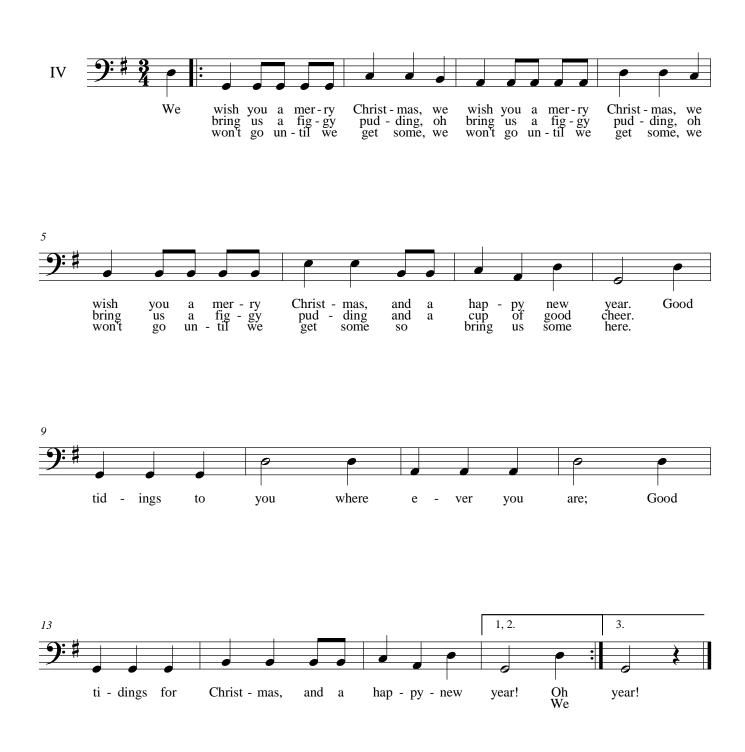

n arr. Cummings



Hark! the her-ald an-gels sing glo-ry to the new born King!" new born King!"

#### Here We Come A-Wassailing



#### In The Bleak Midwinter



#### It Came Upon the Midnight Clear

Willis



Jesu, Joy of Man's Desiring

J. S. Bach



















Jesu, Joy of Man's Desiring



















Joy to the World

Handel arr. Mason



O Chanukah, O Chanukah

Traditional



19

#### O Come, All Ye Faithful

**Traditional arr. Wade** 



# **O Little Town of Bethlehem**

Redner



#### **O** Tannenbaum

Traditional



## **On This Day Earth Shall Ring**

Anon. arr. Stauff



23

# Silent Night

Gruber arr. Reinecke



# We Three Kings

Hopkins



west - ward lead - ing, still pro - ceed - ing, guide us to Thy per - fect light.

# We Wish You a Merry Christmas

Traditional



What Child is This?

Traditional