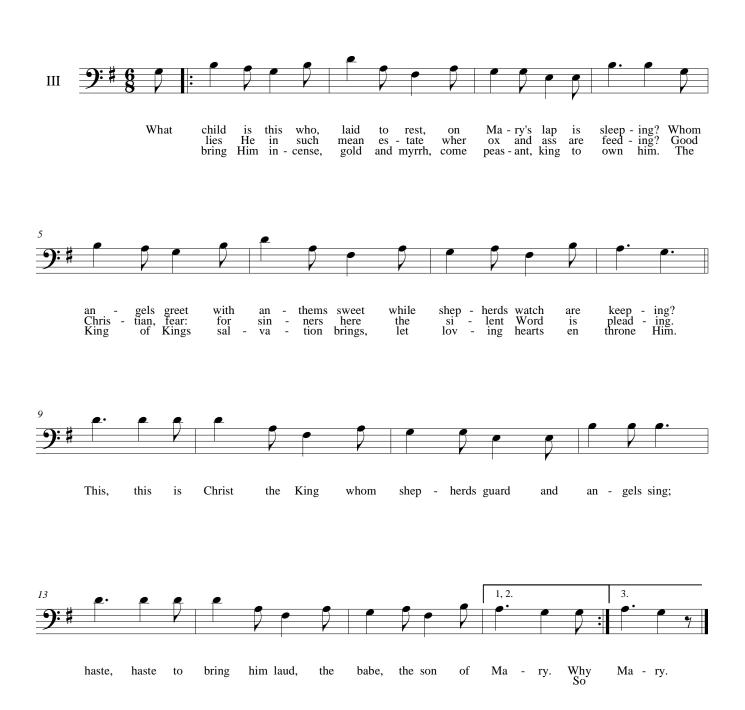

an-gels sing glo-ry to the new born King!" new born King!"

#### Here We Come A-Wassailing



#### In The Bleak Midwinter



#### It Came Upon the Midnight Clear

Willis



Jesu, Joy of Man's Desiring

J. S. Bach



















Jesu, Joy of Man's Desiring



















Joy to the World

Handel arr. Mason



O Chanukah, O Chanukah

Traditional



19

#### O Come, All Ye Faithful

**Traditional arr. Wade** 



# **O Little Town of Bethlehem**

Redner



#### **O** Tannenbaum

Traditional



## **On This Day Earth Shall Ring**

Anon. arr. Stauff



23

# Silent Night

Gruber arr. Reinecke



# We Three Kings

Hopkins



west - ward lead - ing, still pro - ceed - ing, guide us to Thy per - fect light.

# We Wish You a Merry Christmas

Traditional



What Child is This?

Traditional