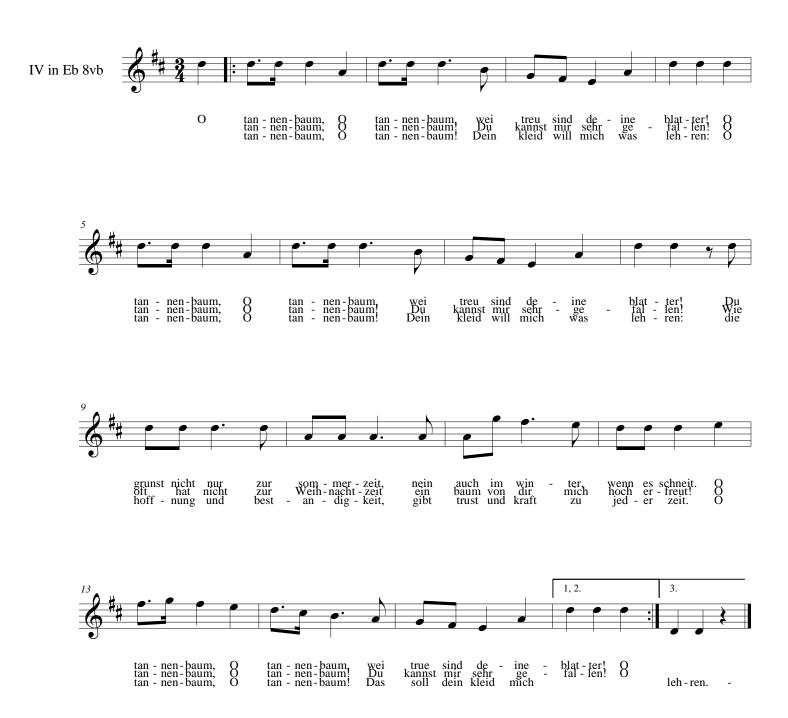

First Nowell**

#### Traditional English arr. Stainer alt.



# God Rest Ye Merry, Gentlemen

**Traditional English arr. Douglass** 



This page intentionally left blank.

**Good King Wenceslas** 

**Traditional arr. Stauff** 





#### Hallelujah!



Hark! The Herald Angels Sing

Mendelssohn arr. Cummings



Hark! the her-ald an-gels sing glo-ry to the new born King!" new born King!"

### Here We Come A-Wassailing



13

### In The Bleak Midwinter



#### It Came Upon the Midnight Clear

Willis



Jesu, Joy of Man's Desiring

J. S. Bach



Jesu, Joy of Man's Desiring



















### Joy to the World

Handel arr. Mason



O Chanukah, O Chanukah



### O Come, All Ye Faithful

**Traditional arr. Wade** 



#### **O** Little Town of Bethlehem





#### **O** Tannenbaum

Traditional



#### **On This Day Earth Shall Ring**

Anon. arr. Stauff



# Silent Night

Gruber arr. Reinecke



## We Three Kings

Hopkins



We Wish You a Merry Christmas

Traditional



What Child is This?

Traditional



27