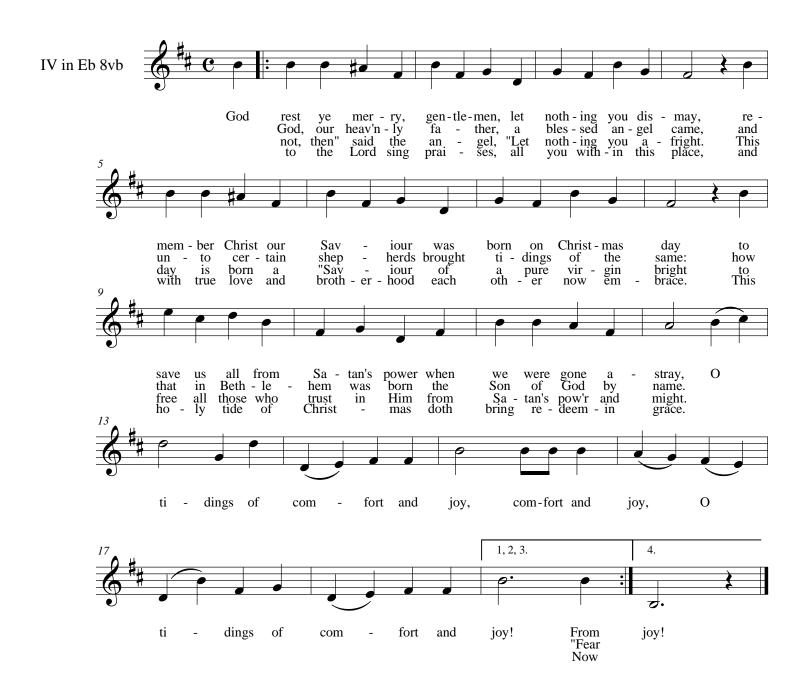

# God Rest Ye Merry, Gentlemen

**Traditional English arr. Douglass** 

This page intentionally left blank.

**Good King Wenceslas** 

**Traditional arr. Stauff** 