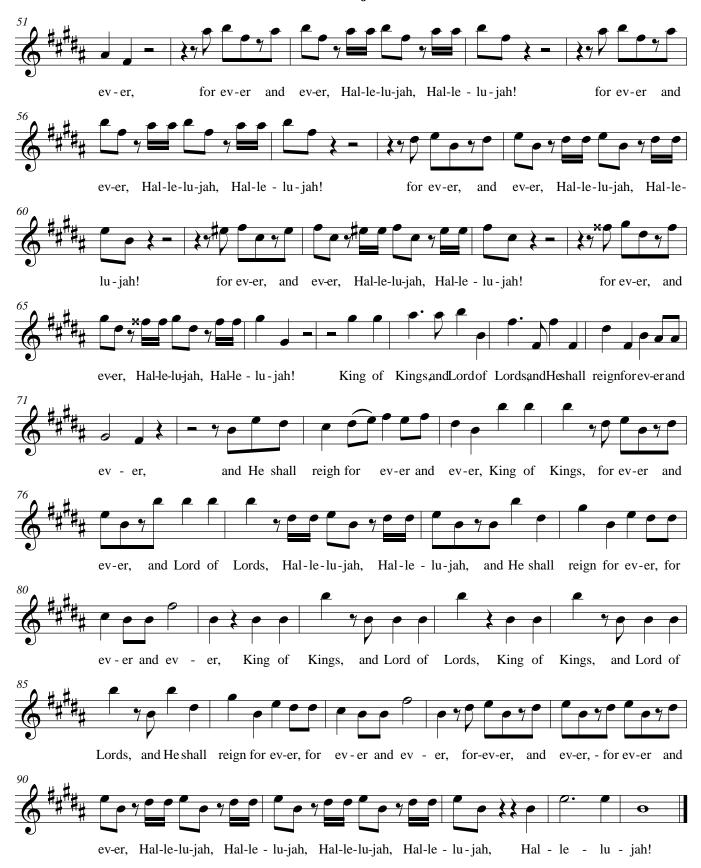

#### Hallelujah!

Hark! The Herald Angels Sing

Mendelssohn arr. Cummings

Hark! the her-ald an-gels sing glo-ry to the new born King!" new born King!"