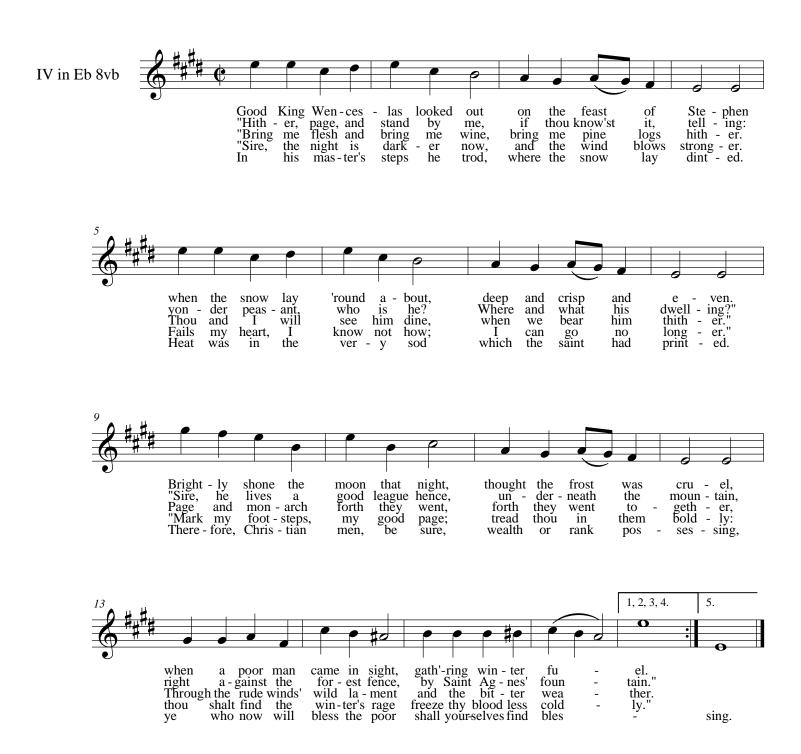

# God Rest Ye Merry, Gentlemen

**Traditional English arr. Douglass** 

This page intentionally left blank.

**Good King Wenceslas** 

**Traditional arr. Stauff** 