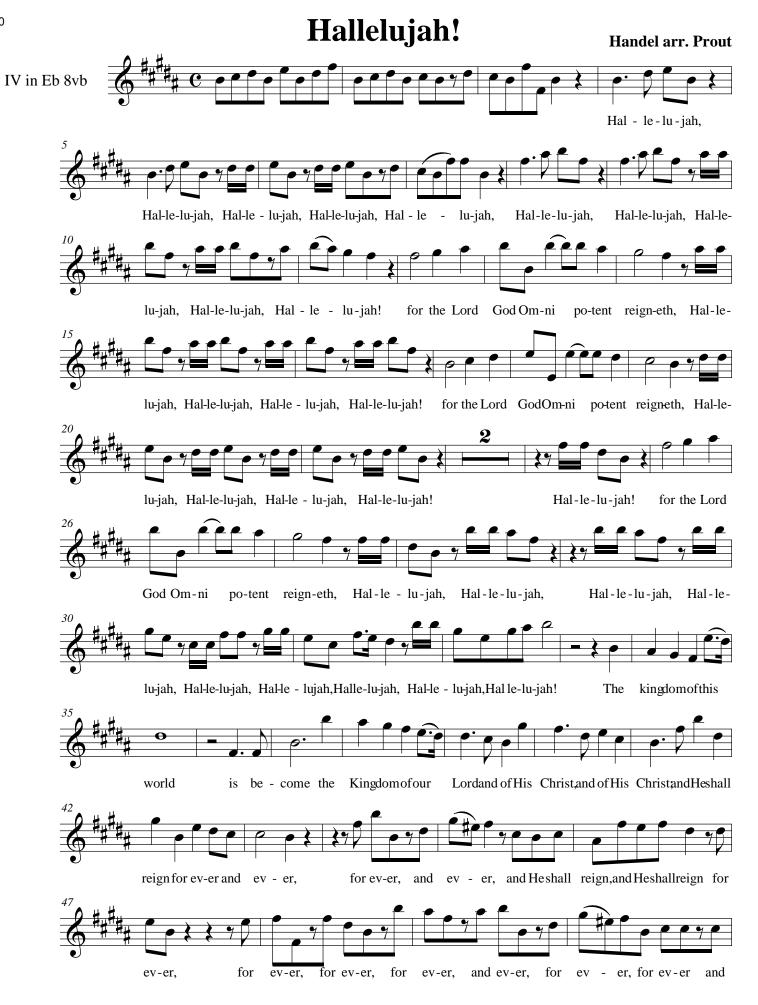

#### Hallelujah!

Hark! The Herald Angels Sing

Mendelssohn arr. Cummings

Hark! the her-ald an-gels sing glo-ry to the new born King!" new born King!"