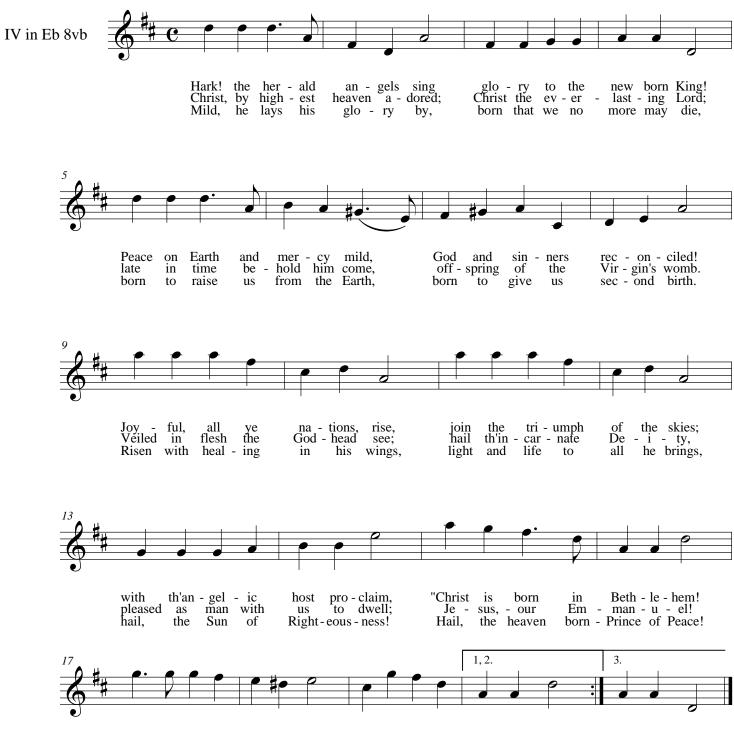

#### Hallelujah!

Hark! The Herald Angels Sing

Mendelssohn arr. Cummings

Hark! the her-ald an-gels sing glo-ry to the new born King!" new born King!"