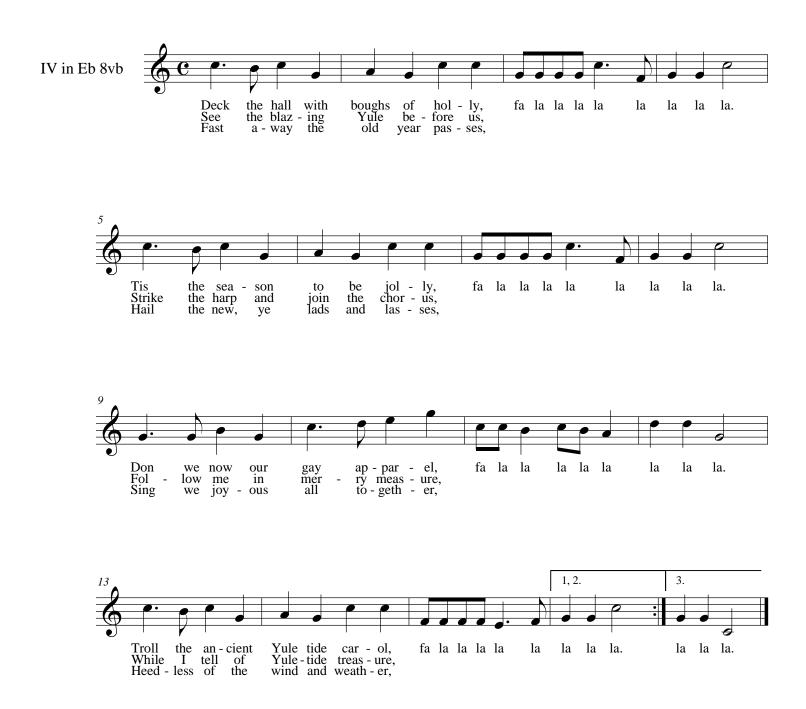

| cello          | bassoon                | bone             |
| 20          |             | down 1                                 | 0005     |              | Juss    | 1             | contra-        | contra-                |                  |
|             |             | octave                                 |          | C 8vb        |         |               | bass           | bassoon                | tuba             |
| L           | 1           |                                        | 1        |              |         | 1             |                |                        |                  |

#### **Angels We Have Heard on High**

**Traditional French arr. Barnes** 



Away in a Manger

Murray, arr. Stauff



### **Deck the Hall**

Traditional Welsh arr. unknown



# **The First Nowell**

#### Traditional English arr. Stainer alt.



# God Rest Ye Merry, Gentlemen

**Traditional English arr. Douglass** 



This page intentionally left blank.

**Good King Wenceslas** 

**Traditional arr. Stauff** 





#### Hallelujah!



Hark! The Herald Angels Sing

Mendelssohn arr. Cummings



Hark! the her-ald an-gels sing glo-ry to the new born King!" new born King!"

### Here We Come A-Wassailing



13

### In The Bleak Midwinter



#### It Came Upon the Midnight Clear

Willis



Jesu, Joy of Man's Desiring

J. S. Bach



Jesu, Joy of Man's Desiring



















### Joy to the World

Handel arr. Mason



O Chanukah, O Chanukah



### O Come, All Ye Faithful

**Traditional arr. Wade** 



#### **O** Little Town of Bethlehem





#### **O** Tannenbaum

Tra