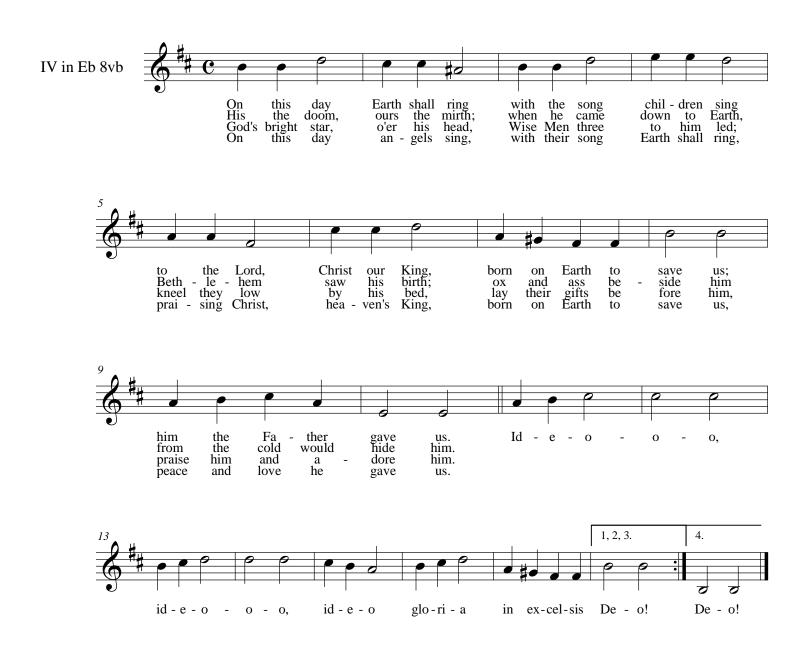

# God Rest Ye Merry, Gentlemen

**Traditional English arr. Douglass** 



This page intentionally left blank.

**Good King Wenceslas** 

**Traditional arr. Stauff** 





#### Hallelujah!



Hark! The Herald Angels Sing

Mendelssohn arr. Cummings



Hark! the her-ald an-gels sing glo-ry to the new born King!" new born King!"

### Here We Come A-Wassailing



13

### In The Bleak Midwinter



#### It Came Upon the Midnight Clear

Willis



Jesu, Joy of Man's Desiring

J. S. Bach



Jesu, Joy of Man's Desiring



















### Joy to the World

Handel arr. Mason



O Chanukah, O Chanukah



### O Come, All Ye Faithful

**Traditional arr. Wade** 



#### **O** Little Town of Bethlehem





#### **O** Tannenbaum

Traditional



#### **On This Day Earth Shall Ring**

Anon. arr. Stauff



# Silent Night

Gruber arr. Reinecke



## We Three Kings

Hopkins



We Wish You a Merry Christmas

Traditional



What Child is This?

Traditional



27